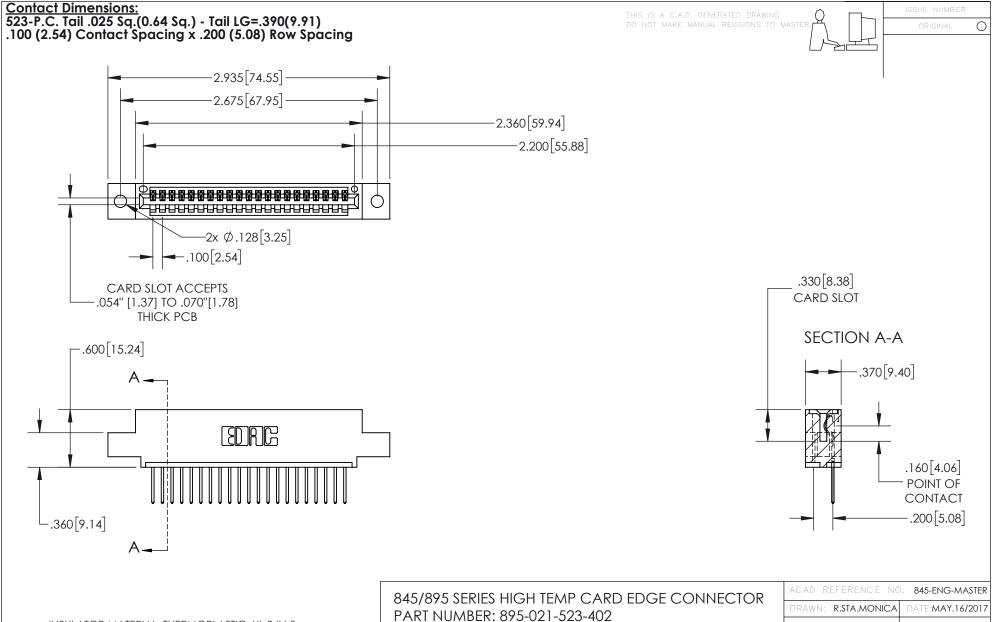

845-ENG-MASTER

- INSULATOR MATERIAL: THERMOPLASTIC POLYESTER, UL 94V-0 DAP MATERIAL AVAILABLE UPON REQUEST
- CONTACT MATERIAL; COPPER ALLOY

CONTACT PLATING: GOLD ON THE MATING AREA, TIN PLATING ON THE CONTACT TAILS, NICKEL UNDERPLATE