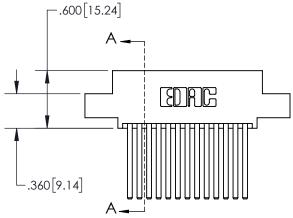

## 845/895 SERIES HIGH TEMP CARD EDGE CONNECTOR CONTACT CODE 555,556,558,559,560 DIMENSIONS

YOUR CONNECTION TO QUALITY & SERVICE

Contact Code 559

|   | ACAD REFERENCE NO   | . 845-ENG-MASTER |
|---|---------------------|------------------|
|   | DRAWN: R.STA.MONICA | DATE:MAY.16/2017 |
|   | CHECKED:            | DATE:            |
|   | SCALE: 1:1          | SHEET 2 OF 2     |
| D | DRAWING NUMBER      | ISSUE            |