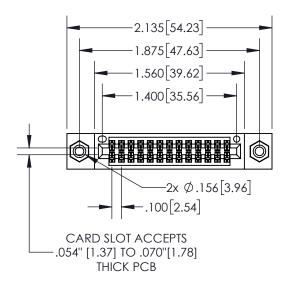

1

| .330[8.38]<br>CARD SLOT                    |  |  |  |  |
|--------------------------------------------|--|--|--|--|
| SECTION A-A                                |  |  |  |  |
| .370[9.40]                                 |  |  |  |  |
| .160[4.06] — POINT OF CONTACT — .200[5.08] |  |  |  |  |

| 845/895 SERIES HIGH TEMP CARD EDGE CONNECTOR |
|----------------------------------------------|
| PART NUMBER: 895-026-544-508                 |

| ACAD REFERENCE NO. 845-ENG-MASTER |                  |  |  |
|-----------------------------------|------------------|--|--|
| DRAWN: R.STA.MONICA               | DATE:MAY.16/2017 |  |  |
| CHECKED:                          | DATE:            |  |  |
| SCALE: 1:1                        | SHEET 1 OF 2     |  |  |
| DRAWING NUMBER                    | ISSUE            |  |  |
| 845-ENG-MASTER                    | 1                |  |  |