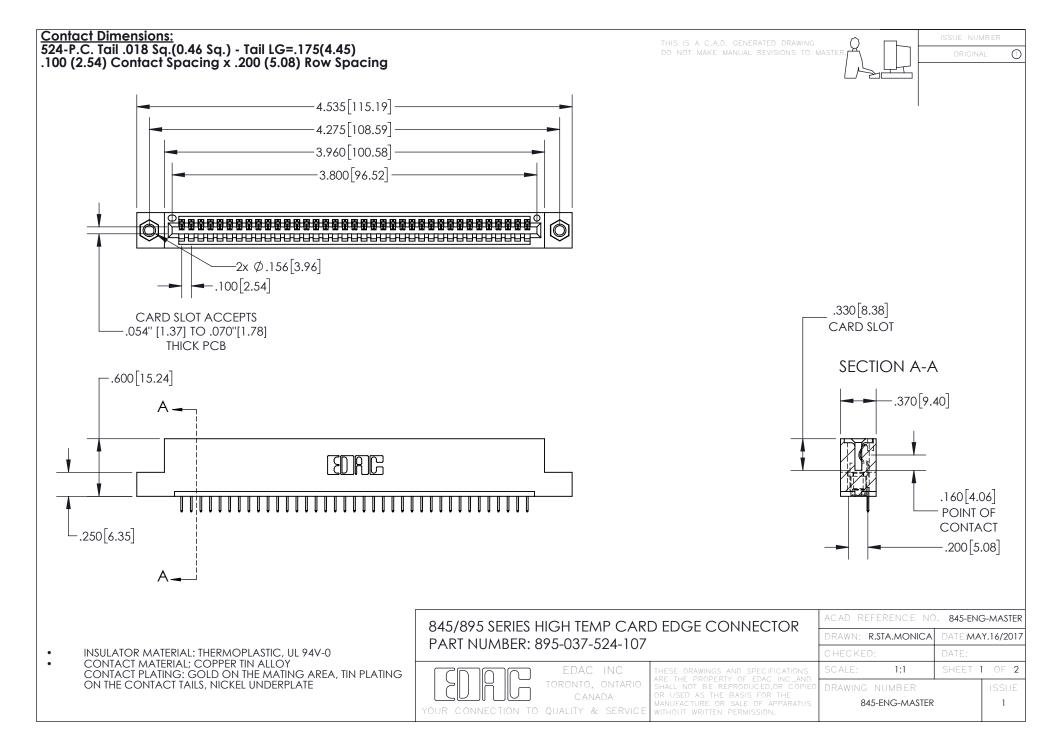

INSULATOR MATERIAL: THERMOPLASTIC POLYESTER, UL 94V-0 DAP MATERIAL AVAILABLE UPON REQUEST

**Contact Code 558** 

CONTACT MATERIAL; COPPER ALLOY CONTACT PLATING: GOLD ON THE MATING AREA, TIN PLATING ON THE CONTACT TAILS, NICKEL UNDERPLATE

## 845/895 SERIES HIGH TEMP CARD EDGE CONNECTOR CONTACT CODE 555,556,558,559,560 DIMENSIONS

YOUR CONNECTION TO QUALITY & SERVICE

Contact Code 559

|   | ACAD REFERENCE NO. 845-ENG-MASTER |                  |  |
|---|-----------------------------------|------------------|--|
|   | DRAWN: R.STA.MONICA               | DATE:MAY.16/2017 |  |
|   | CHECKED:                          | DATE:            |  |
|   | SCALE: 1:1                        | SHEET 2 OF 2     |  |
| D | DRAWING NUMBER                    | ISSUE            |  |

Contact Code 560