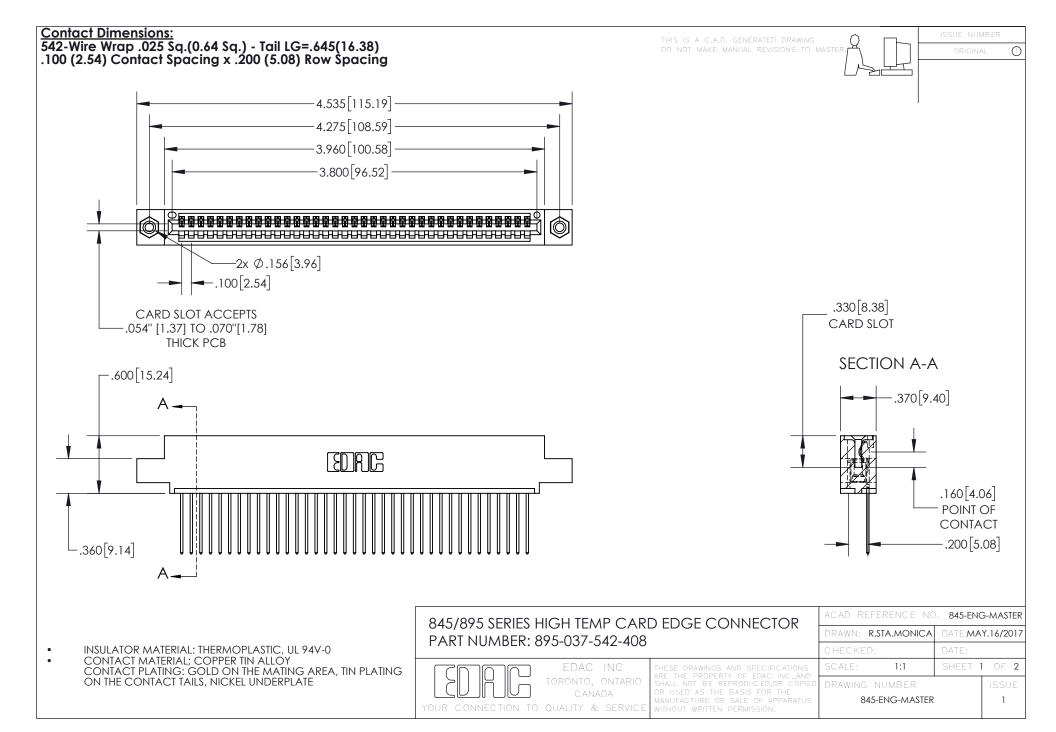

INSULATOR MATERIAL: THERMOPLASTIC POLYESTER, UL 94V-0 DAP MATERIAL AVAILABLE UPON REQUEST

**Contact Code 558** 

CONTACT MATERIAL; COPPER ALLOY CONTACT PLATING: GOLD ON THE MATING AREA, TIN PLATING ON THE CONTACT TAILS, NICKEL UNDERPLATE

## 845/895 SERIES HIGH TEMP CARD EDGE CONNECTOR CONTACT CODE 555,556,558,559,560 DIMENSIONS

YOUR CONNECTION TO QUALITY & SERVICE

Contact Code 559

|   | ACAD REFERENCE NO. 845-ENG-MASTER |                  |  |
|---|-----------------------------------|------------------|--|
|   | DRAWN: R.STA.MONICA               | DATE:MAY.16/2017 |  |
|   | CHECKED:                          | DATE:            |  |
|   | SCALE: 1:1                        | SHEET 2 OF 2     |  |
| D | DRAWING NUMBER                    | ISSUE            |  |

Contact Code 560