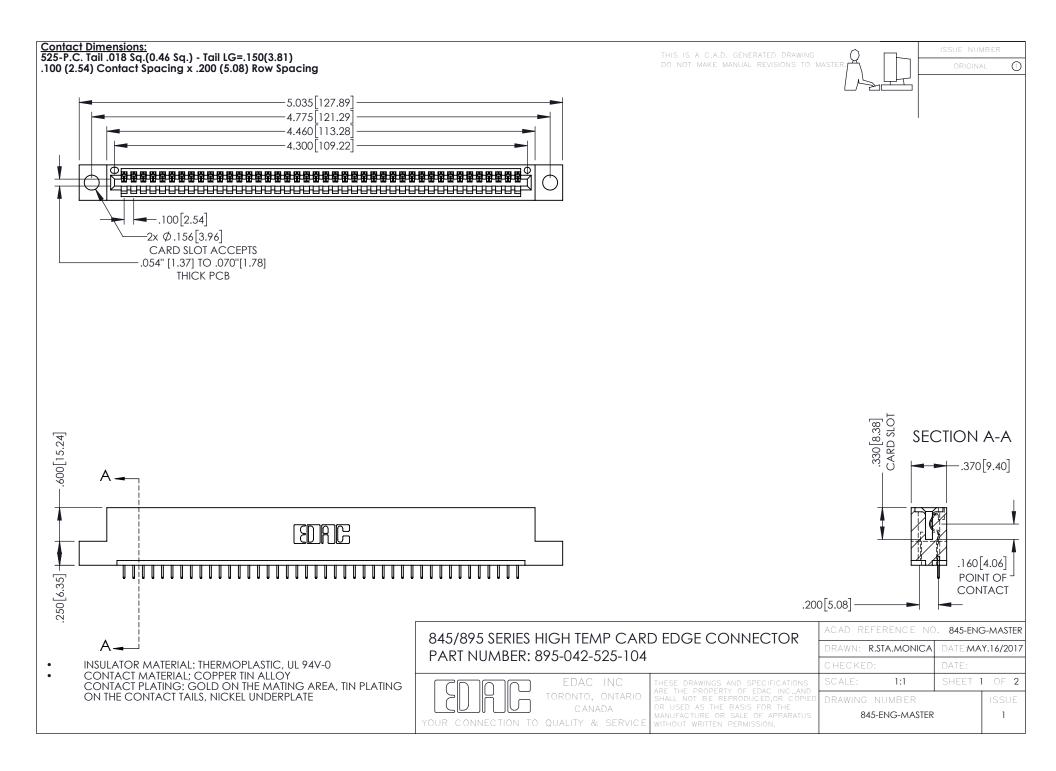

- INSULATOR MATERIAL: THERMOPLASTIC POLYESTER, UL 94V-0 DAP MATERIAL AVAILABLE UPON REQUEST
- CONTACT MATERIAL; COPPER ALLOY

**Contact Code 558** 

CONTACT PLATING: GOLD ON THE MATING AREA, TIN PLATING ON THE CONTACT TAILS, NICKEL UNDERPLATE

## 845/895 SERIES HIGH TEMP CARD EDGE CONNECTOR CONTACT CODE 555,556,558,559,560 DIMENSIONS

YOUR CONNECTION TO QUALITY & SERVICE

Contact Code 559

|   | ACAD REFERENCE NO   | . 845-ENG-MASTER |
|---|---------------------|------------------|
|   | DRAWN: R.STA.MONICA | DATE:MAY.16/2017 |
|   | CHECKED:            | DATE:            |
|   | SCALE: 1:1          | SHEET 2 OF 2     |
| D | DRAWING NUMBER      | ISSUE            |

Contact Code 560

845-ENG-MASTER