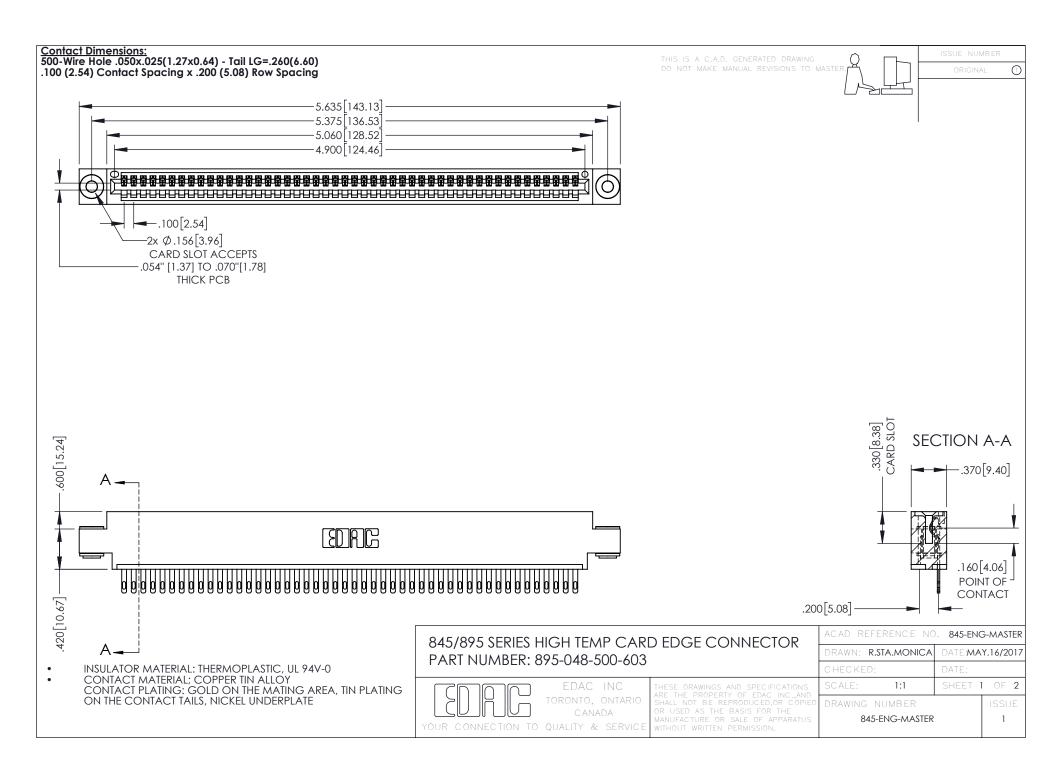

- INSULATOR MATERIAL: THERMOPLASTIC POLYESTER, UL 94V-0 DAP MATERIAL AVAILABLE UPON REQUEST
- CONTACT MATERIAL; COPPER ALLOY

**Contact Code 558** 

CONTACT PLATING: GOLD ON THE MATING AREA, TIN PLATING ON THE CONTACT TAILS, NICKEL UNDERPLATE

## 845/895 SERIES HIGH TEMP CARD EDGE CONNECTOR CONTACT CODE 555,556,558,559,560 DIMENSIONS

YOUR CONNECTION TO QUALITY & SERVICE

Contact Code 559

|   | ACAD REFERENCE NO   | . 845-ENG-MASTER |
|---|---------------------|------------------|
|   | DRAWN: R.STA.MONICA | DATE:MAY.16/2017 |
|   | CHECKED:            | DATE:            |
|   | SCALE: 1:1          | SHEET 2 OF 2     |
| D | DRAWING NUMBER      | ISSUE            |

Contact Code 560

845-ENG-MASTER