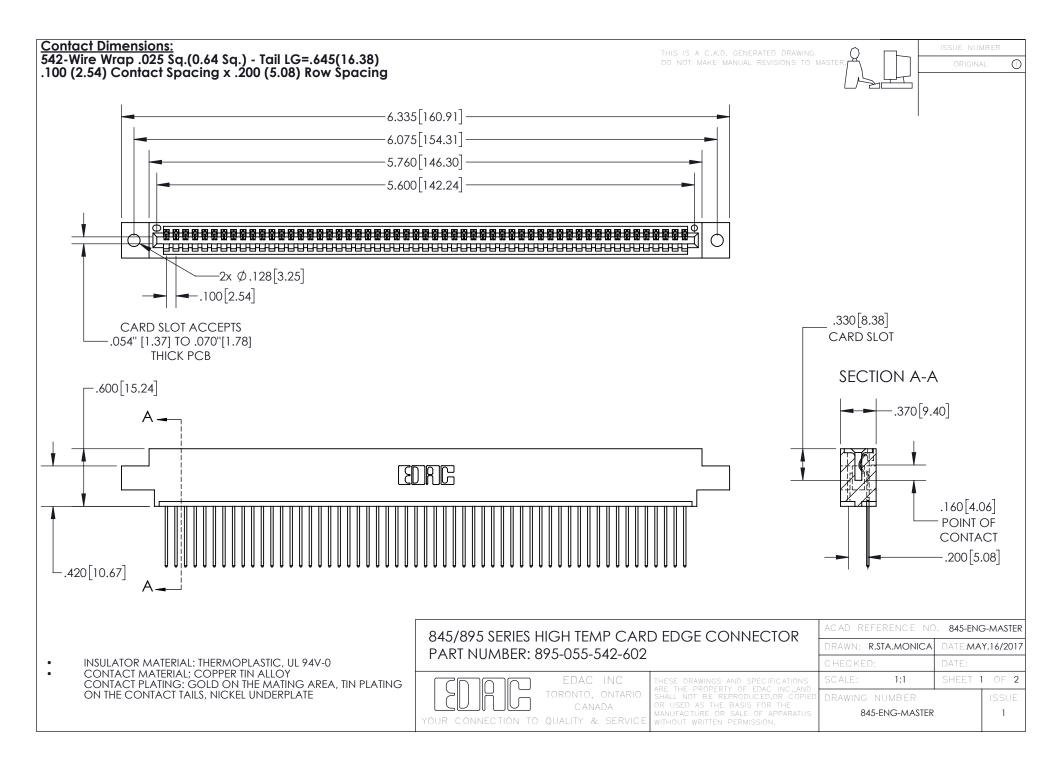

INSULATOR MATERIAL: THERMOPLASTIC POLYESTER, UL 94V-0 DAP MATERIAL AVAILABLE UPON REQUEST

**Contact Code 558** 

CONTACT MATERIAL; COPPER ALLOY CONTACT PLATING: GOLD ON THE MATING AREA, TIN PLATING ON THE CONTACT TAILS, NICKEL UNDERPLATE

## 845/895 SERIES HIGH TEMP CARD EDGE CONNECTOR CONTACT CODE 555,556,558,559,560 DIMENSIONS

YOUR CONNECTION TO QUALITY & SERVICE

Contact Code 559

|   | ACAD REFERENCE NO. 845-ENG-MASTER |                  |  |
|---|-----------------------------------|------------------|--|
|   | DRAWN: R.STA.MONICA               | DATE:MAY.16/2017 |  |
|   | CHECKED:                          | DATE:            |  |
|   | SCALE: 1:1                        | SHEET 2 OF 2     |  |
| D | DRAWING NUMBER                    | ISSUE            |  |

Contact Code 560

845-ENG-MASTER