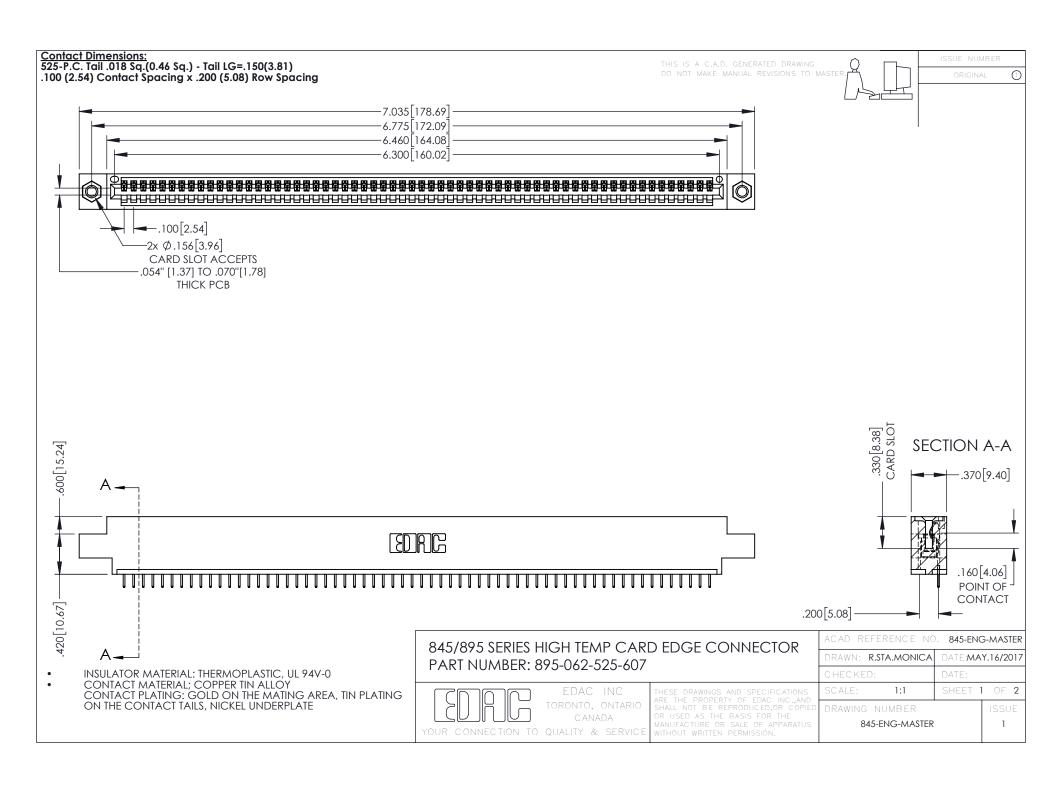

**Contact Code 558** Contact Code 559 Contact Code 560

- INSULATOR MATERIAL: THERMOPLASTIC POLYESTER, UL 94V-0 DAP MATERIAL AVAILABLE UPON REQUEST
- CONTACT MATERIAL; COPPER ALLOY

CONTACT PLATING: GOLD ON THE MATING AREA, TIN PLATING ON THE CONTACT TAILS, NICKEL UNDERPLATE

## 845/895 SERIES HIGH TEMP CARD EDGE CONNECTOR CONTACT CODE 555,556,558,559,560 DIMENSIONS

YOUR CONNECTION TO QUALITY & SERVICE

|   | ACAD REFERENCE NO. 845-ENG-MASTER |                  |
|---|-----------------------------------|------------------|
|   | DRAWN: R.STA.MONICA               | DATE:MAY.16/2017 |
|   | CHECKED:                          | DATE:            |
|   | SCALE: 1:1                        | SHEET 2 OF 2     |
| D | DRAWING NUMBER                    | ISSUE            |

845-ENG-MASTER