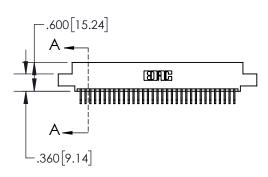

1

| .330[8.38]<br>CARD SLOT |                                     |  |  |  |  |
|-------------------------|-------------------------------------|--|--|--|--|
| -                       | .370[9.40]<br>SECTION A-A           |  |  |  |  |
| <b>V</b>                | .160[4.06]<br>— POINT OF<br>CONTACT |  |  |  |  |

## 845/895 SERIES HIGH TEMP CARD EDGE CONNECTOR CONTACT CODE 555,556,558,559,560 DIMENSIONS

YOUR CONNECTION TO QUALITY & SERVICE

|   | ACAD REFERENCE NO. 845-ENG-MASTER |                  |  |  |  |  |  |
|---|-----------------------------------|------------------|--|--|--|--|--|
|   | DRAWN: R.STA.MONICA               | DATE:MAY.16/2017 |  |  |  |  |  |
|   | CHECKED:                          | DATE:            |  |  |  |  |  |
|   | SCALE: 1:1                        | SHEET 2 OF 2     |  |  |  |  |  |
| D | DRAWING NUMBER                    | ISSUE            |  |  |  |  |  |