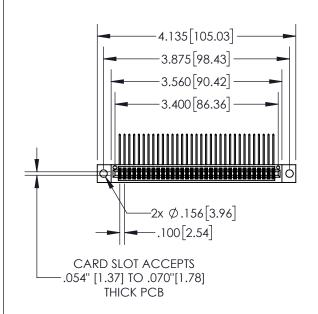

| 845/ | 895 SERIES H | HIGH TEMP   | CARD  | EDGE | CONNECT | OR |
|------|--------------|-------------|-------|------|---------|----|
| PAR  | T NUMBER: 8  | 395-066-558 | 3-504 |      |         |    |

| ACAD REFERENCE NO. 845-ENG-MASTER |                  |  |  |  |  |
|-----------------------------------|------------------|--|--|--|--|
| DRAWN: R.STA.MONICA               | DATE:MAY.16/2017 |  |  |  |  |
| CHECKED:                          | DATE:            |  |  |  |  |
| SCALE: 1:2                        | SHEET 1 OF 2     |  |  |  |  |
| DRAWING NUMBER                    | ISSUE            |  |  |  |  |
| 845-ENG-MASTER                    | 1                |  |  |  |  |