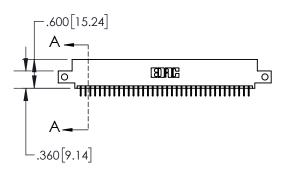

| 8 | 45/895 SERIES | HIGH TEMP  | CARD  | EDGE | CONNEC | TOR |
|---|---------------|------------|-------|------|--------|-----|
| P | ART NUMBER:   | 895-072-52 | 4-512 |      |        |     |

| ACAD REFERENCE NO. 845-ENG-MASTER |                  |  |  |  |  |
|-----------------------------------|------------------|--|--|--|--|
| DRAWN: R.STA.MONICA               | DATE:MAY.16/2017 |  |  |  |  |
| CHECKED:                          | DATE:            |  |  |  |  |
| SCALE: 1:2                        | SHEET 1 OF 2     |  |  |  |  |
| DRAWING NUMBER                    | ISSUE            |  |  |  |  |
| 845-ENG-MASTER                    | 1                |  |  |  |  |