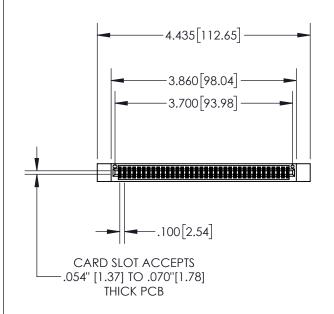

| 8 | 45/895 SERIES | HIGH TEMP  | CARD  | EDGE | CONNEC | TOR |
|---|---------------|------------|-------|------|--------|-----|
| P | ART NUMBER:   | 895-072-52 | 4-512 |      |        |     |

| ACAD REFERENCE NO. 845-ENG-MASTER |                  |  |  |  |  |
|-----------------------------------|------------------|--|--|--|--|
| DRAWN: R.STA.MONICA               | DATE:MAY.16/2017 |  |  |  |  |
| CHECKED:                          | DATE:            |  |  |  |  |
| SCALE: 1:2                        | SHEET 1 OF 2     |  |  |  |  |
| DRAWING NUMBER                    | ISSUE            |  |  |  |  |
| 845-ENG-MASTER                    | 1                |  |  |  |  |