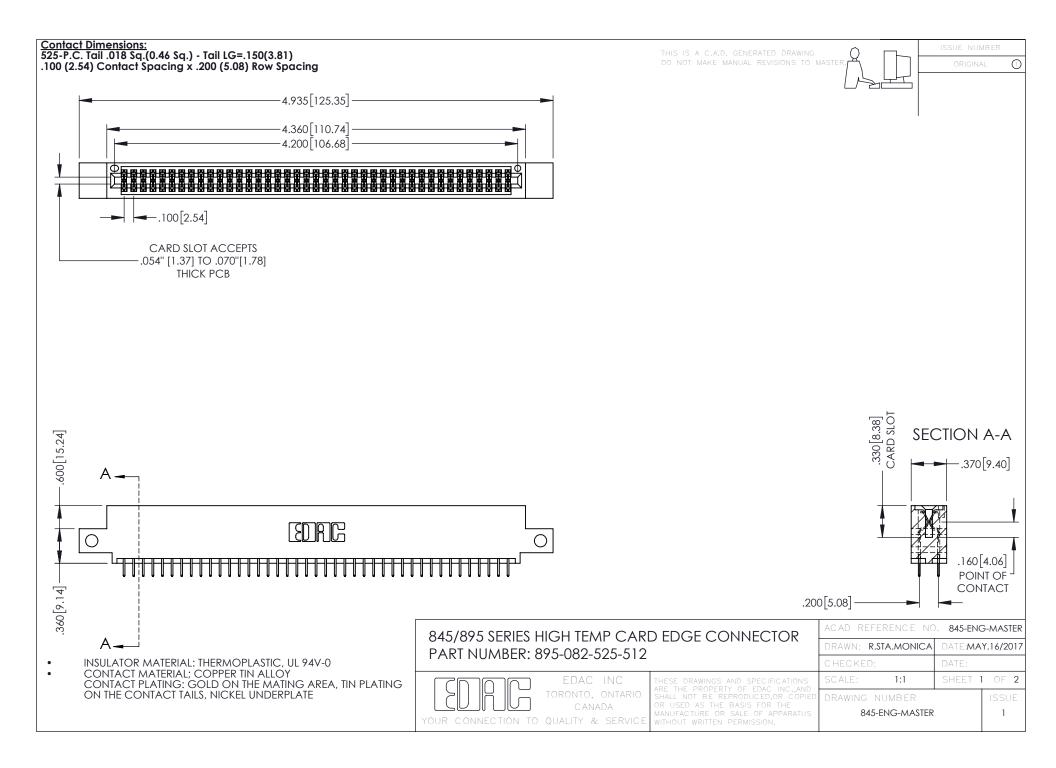

- INSULATOR MATERIAL: THERMOPLASTIC POLYESTER, UL 94V-0 DAP MATERIAL AVAILABLE UPON REQUEST
- CONTACT MATERIAL; COPPER ALLOY

**Contact Code 558** 

CONTACT PLATING: GOLD ON THE MATING AREA, TIN PLATING ON THE CONTACT TAILS, NICKEL UNDERPLATE

## 845/895 SERIES HIGH TEMP CARD EDGE CONNECTOR CONTACT CODE 555,556,558,559,560 DIMENSIONS

YOUR CONNECTION TO QUALITY & SERVICE

Contact Code 559

|   | ACAD REFERENCE NO   | . 845-ENG-MASTER |
|---|---------------------|------------------|
|   | DRAWN: R.STA.MONICA | DATE:MAY.16/2017 |
|   | CHECKED:            | DATE:            |
|   | SCALE: 1:1          | SHEET 2 OF 2     |
| D | DRAWING NUMBER      | ISSUE            |

Contact Code 560

845-ENG-MASTER