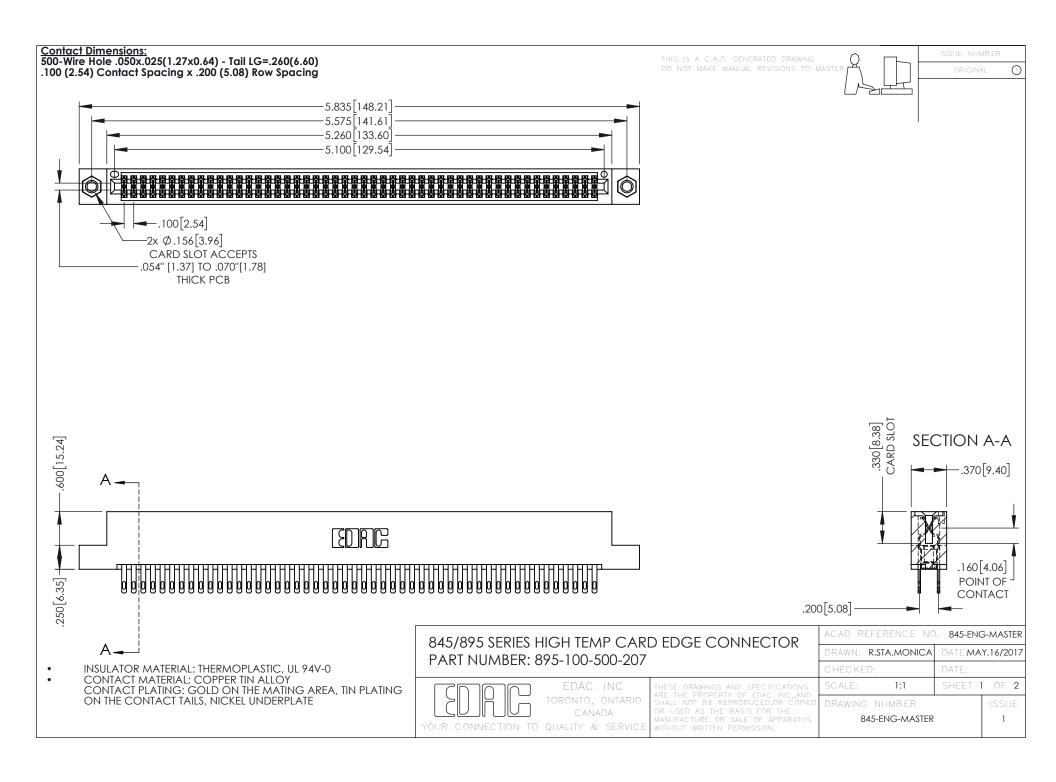

- INSULATOR MATERIAL: THERMOPLASTIC POLYESTER, UL 94V-0 DAP MATERIAL AVAILABLE UPON REQUEST
- CONTACT MATERIAL; COPPER ALLOY

**Contact Code 558** 

CONTACT PLATING: GOLD ON THE MATING AREA, TIN PLATING ON THE CONTACT TAILS, NICKEL UNDERPLATE

## 845/895 SERIES HIGH TEMP CARD EDGE CONNECTOR CONTACT CODE 555,556,558,559,560 DIMENSIONS

YOUR CONNECTION TO QUALITY & SERVICE

Contact Code 559

|   | ACAD REFERENCE NO   | . 845-ENG-MASTER |
|---|---------------------|------------------|
|   | DRAWN: R.STA.MONICA | DATE:MAY.16/2017 |
|   | CHECKED:            | DATE:            |
|   | SCALE: 1:1          | SHEET 2 OF 2     |
| D | DRAWING NUMBER      | ISSUE            |

Contact Code 560

845-ENG-MASTER