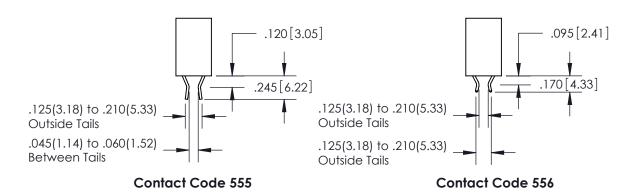

1

.060 [1.52] .200 [5.08] .210[5.33] -.260 [6.6] -.660 [16.76] .660 [16.76]

.060 [1.52] .165 [4.19] .150 [3.81] .375 [9.54] .125(3.18) to .210(5.33) **Outside Tails** .125(3.18) to .210(5.33) **Outside Tails** 

**Contact Code 558** 

**Contact Code 559** 

Contact Code 560

INSULATOR MATERIAL: THERMOPLASTIC POLYESTER, UL 94V-0 CONTACT MATERIAL; COPPER, NICKEL, TIN ALLOY CA-725 CONTACT PLATING: GOLD ON THE MATING AREA, TIN-LEAD ON THE CONTACT TAILS, NICKEL UNDERPLATE