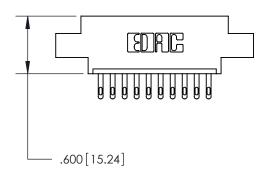

| 846 SERIES HIGH TEMP CARD EDGE CONNECTOR |
|------------------------------------------|
| PART NUMBER: 896-010-500-607             |

YOUR CONNECTION TO QUALITY & SERVICE

|   | ACAD REFERENCE NO | . 846-ENC | 3-MASTER |
|---|-------------------|-----------|----------|
|   | DRAWN: J.LEE      | DATE: AF  | R. 22/09 |
|   | CHECKED:          | DATE:     |          |
|   | SCALE: 1:1        | SHEET 1   | OF 2     |
| 0 | DRAWING NUMBER    |           | ISSUE    |
|   | 846-ENG-MASTER    |           | 1        |