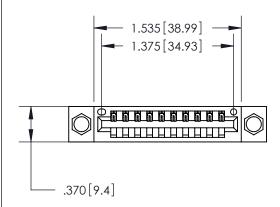

<u>Contact Dimensions:</u>
500-Wire Hole .050x.025 (1.27x0.64) - Tail LG. =.260 (6.60) .125 (3.18) Contact Spacing x .250 (6.35) Row Spacing

- INSULATOR MATERIAL: THERMOPLASTIC POLYESTER, UL 94V-0 CONTACT MATERIAL; COPPER, NICKEL, TIN ALLOY CA-725 CONTACT PLATING: GOLD ON THE MATING AREA, TIN-LEAD
  - ON THE CONTACT TAILS, NICKEL UNDERPLATE

1

| Card Slot Accepts<br>.054 [1.37] to .070 [1.78]<br>Thick P.C. Board |   |
|---------------------------------------------------------------------|---|
| .330 [8.38] Card Slot -<br>.160 [4.07] Point of Contac              | + |