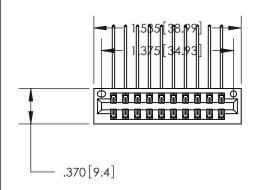

<u>Contact Dimensions:</u>
558-90 Degree Bend (Code 541 Contacts)
See Sheet 2 for Contact Code 555, 556, 558, 559, 560 Dimensions

THIS IS A C.A.D. GENERATED DRAWING DO NOT MAKE MANUAL REVISIONS TO MASTER.

846/896 SERIES HIGH TEMP CARD EDGE CONNECTOR PART NUMBER: 896-020-558-201

**EDAC INC** TORONTO, ONTARIO CANADA

THESE DRAWINGS AND SPECIFICATIONS ARE THE PROPERTY OF EDAC INC., AND SHALL NOT BE REPRODUCED, OR COPIED OR USED AS THE BASIS FOR THE MANUFACTURE OR SALE OF APPARATUS WITHOUT WRITTEN PERMISSION.