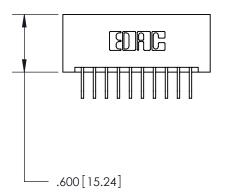

<u>Contact Dimensions:</u>
558-90 Degree Bend (Code 541 Contacts)
See Sheet 2 for Contact Code 555, 556, 558, 559, 560 Dimensions

THIS IS A C.A.D. GENERATED DRAWING DO NOT MAKE MANUAL REVISIONS TO MASTER.

846/896 SERIES HIGH TEMP CARD EDGE CONNECTOR PART NUMBER: 896-020-558-201

**EDAC INC** TORONTO, ONTARIO CANADA

THESE DRAWINGS AND SPECIFICATIONS ARE THE PROPERTY OF EDAC INC., AND SHALL NOT BE REPRODUCED, OR COPIED OR USED AS THE BASIS FOR THE MANUFACTURE OR SALE OF APPARATUS WITHOUT WRITTEN PERMISSION.