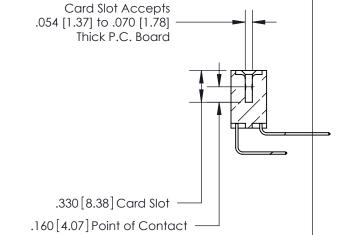

<u>Contact Dimensions:</u>
558-90 Degree Bend (Code 541 Contacts)
See Sheet 2 for Contact Code 555, 556, 558, 559, 560 Dimensions

THIS IS A C.A.D. GENERATED DRAWING DO NOT MAKE MANUAL REVISIONS TO MASTER.

846/896 SERIES HIGH TEMP CARD EDGE CONNECTOR PART NUMBER: 896-020-558-201

**EDAC INC** TORONTO, ONTARIO CANADA

THESE DRAWINGS AND SPECIFICATIONS ARE THE PROPERTY OF EDAC INC., AND SHALL NOT BE REPRODUCED, OR COPIED OR USED AS THE BASIS FOR THE MANUFACTURE OR SALE OF APPARATUS WITHOUT WRITTEN PERMISSION.