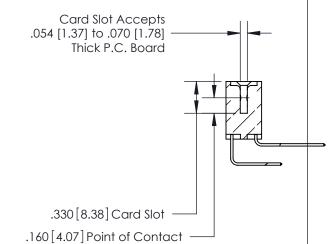

**Contact Code 558** 

## 846/896 SERIES HIGH TEMP CARD EDGE CONNECTOR CONTACT CODE 555,556,558,559,560 DIMENSIONS

.150 [3.81]

YOUR CONNECTION TO QUALITY & SERVICE

**Contact Code 559** 

**EDAC INC** TORONTO, ONTARIO CANADA

THESE DRAWINGS AND SPECIFICATIONS ARE THE PROPERTY OF EDAC INC.,AND SHALL NOT BE REPRODUCED, OR COPIED OR USED AS THE BASIS FOR THE MANUFACTURE OR SALE OF APPARATUS WITHOUT WRITTEN PERMISSION.