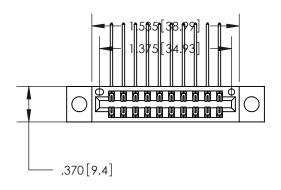

846/896 SERIES HIGH TEMP CARD EDGE CONNECTOR PART NUMBER: 896-020-558-204

YOUR CONNECTION TO QUALITY & SERVICE

**EDAC INC** TORONTO, ONTARIO CANADA

THESE DRAWINGS AND SPECIFICATIONS ARE THE PROPERTY OF EDAC INC., AND SHALL NOT BE REPRODUCED, OR COPIED OR USED AS THE BASIS FOR THE MANUFACTURE OR SALE OF APPARATUS WITHOUT WRITTEN PERMISSION.

<u>Contact Dimensions:</u>
558-90 Degree Bend (Code 541 Contacts)
See Sheet 2 for Contact Code 555, 556, 558, 559, 560 Dimensions

THIS IS A C.A.D. GENERATED DRAWING DO NOT MAKE MANUAL REVISIONS TO MASTER.