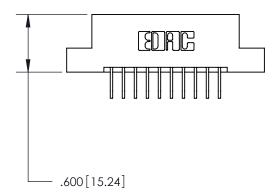

846/896 SERIES HIGH TEMP CARD EDGE CONNECTOR PART NUMBER: 896-020-558-204

YOUR CONNECTION TO QUALITY & SERVICE

**EDAC INC** TORONTO, ONTARIO CANADA

THESE DRAWINGS AND SPECIFICATIONS ARE THE PROPERTY OF EDAC INC., AND SHALL NOT BE REPRODUCED, OR COPIED OR USED AS THE BASIS FOR THE MANUFACTURE OR SALE OF APPARATUS WITHOUT WRITTEN PERMISSION.

<u>Contact Dimensions:</u>
558-90 Degree Bend (Code 541 Contacts)
See Sheet 2 for Contact Code 555, 556, 558, 559, 560 Dimensions

THIS IS A C.A.D. GENERATED DRAWING DO NOT MAKE MANUAL REVISIONS TO MASTER.