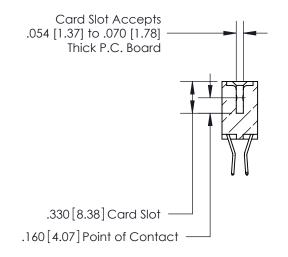

THIS IS A C.A.D. GENERATED DRAWING DO NOT MAKE MANUAL REVISIONS TO MASTER.

ISSUE NUMBER

.165[4.19]

.375 [9.54]

ORIGINAL

1

.060 [1.52] .125(3.18) to .210(5.33) **Outside Tails** .125(3.18) to .210(5.33) **Outside Tails** 

**Contact Code 560** 

INSULATOR MATERIAL: THERMOPLASTIC POLYESTER, UL 94V-0 CONTACT MATERIAL; COPPER, NICKEL, TIN ALLOY CA-725 CONTACT PLATING: GOLD ON THE MATING AREA, TIN-LEAD ON THE CONTACT TAILS, NICKEL UNDERPLATE