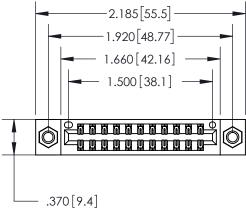

<u>Contact Dimensions:</u> 560-Extender Board Bend (Code 523 Contacts) See Sheet 2 for Contact Code 555, 556, 558, 559, 560 Dimensions

- INSULATOR MATERIAL: THERMOPLASTIC POLYESTER, UL 94V-0 CONTACT MATERIAL; COPPER, NICKEL, TIN ALLOY CA-725
- CONTACT PLATING: GOLD ON THE MATING AREA, TIN-LEAD ON THE CONTACT TAILS, NICKEL UNDERPLATE

THIS IS A C.A.D. GENERATED DRAWING DO NOT MAKE MANUAL REVISIONS TO MASTER.

846/896 SERIES HIGH TEMP CARD EDGE CONNECTOR PART NUMBER: 896-022-560-207

**EDAC INC** TORONTO, ONTARIO CANADA

THESE DRAWINGS AND SPECIFICATIONS ARE THE PROPERTY OF EDAC INC., AND SHALL NOT BE REPRODUCED, OR COPIED OR USED AS THE BASIS FOR THE MANUFACTURE OR SALE OF APPARATUS WITHOUT WRITTEN PERMISSION.