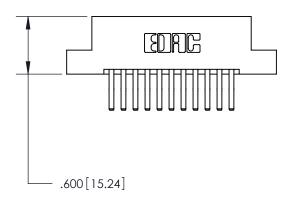

THIS IS A C.A.D. GENERATED DRAWING DO NOT MAKE MANUAL REVISIONS TO MASTER.

846/896 SERIES HIGH TEMP CARD EDGE CONNECTOR PART NUMBER: 896-022-560-207

**EDAC INC** TORONTO, ONTARIO CANADA

THESE DRAWINGS AND SPECIFICATIONS ARE THE PROPERTY OF EDAC INC., AND SHALL NOT BE REPRODUCED, OR COPIED OR USED AS THE BASIS FOR THE MANUFACTURE OR SALE OF APPARATUS WITHOUT WRITTEN PERMISSION.

<u>Contact Dimensions:</u> 560-Extender Board Bend (Code 523 Contacts) See Sheet 2 for Contact Code 555, 556, 558, 559, 560 Dimensions

- INSULATOR MATERIAL: THERMOPLASTIC POLYESTER, UL 94V-0 CONTACT MATERIAL; COPPER, NICKEL, TIN ALLOY CA-725
- CONTACT PLATING: GOLD ON THE MATING AREA, TIN-LEAD ON THE CONTACT TAILS, NICKEL UNDERPLATE