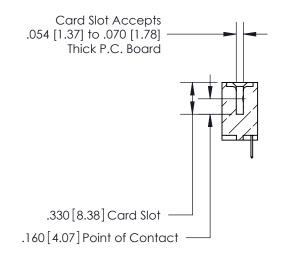

THIS IS A C.A.D. GENERATED DRAWING DO NOT MAKE MANUAL REVISIONS TO MASTER.

ISSUE NUMBER ORIGINAL

.600 [15.24]

INSULATOR MATERIAL: THERMOPLASTIC POLYESTER, UL 94V-0 CONTACT MATERIAL; COPPER, NICKEL, TIN ALLOY CA-725

CONTACT PLATING: GOLD ON THE MATING AREA, TIN-LEAD ON THE CONTACT TAILS, NICKEL UNDERPLATE

846/896 SERIES HIGH TEMP CARD EDGE CONNECTOR PART NUMBER: 896-027-520-612

YOUR CONNECTION TO QUALITY & SERVICE

**EDAC INC** TORONTO, ONTARIO CANADA