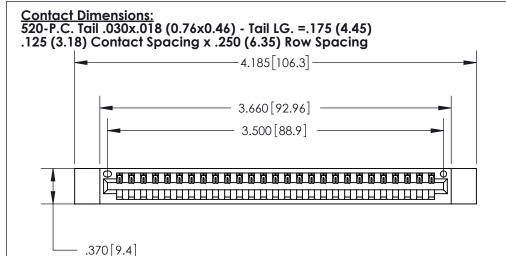

THIS IS A C.A.D. GENERATED DRAWING DO NOT MAKE MANUAL REVISIONS TO MASTER.

ISSUE NUMBER ORIGINAL

.600 [15.24]

INSULATOR MATERIAL: THERMOPLASTIC POLYESTER, UL 94V-0 CONTACT MATERIAL; COPPER, NICKEL, TIN ALLOY CA-725

CONTACT PLATING: GOLD ON THE MATING AREA, TIN-LEAD ON THE CONTACT TAILS, NICKEL UNDERPLATE

846/896 SERIES HIGH TEMP CARD EDGE CONNECTOR PART NUMBER: 896-027-520-612

YOUR CONNECTION TO QUALITY & SERVICE

**EDAC INC** TORONTO, ONTARIO CANADA