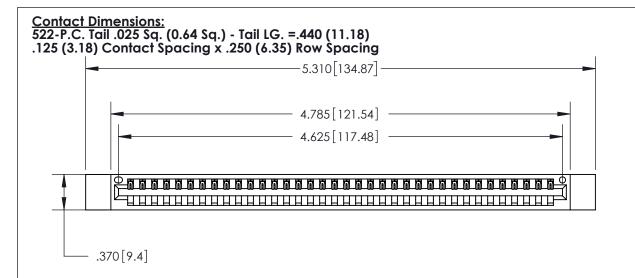

## 846/896 SERIES HIGH TEMP CARD EDGE CONNECTOR PART NUMBER: 896-036-522-612

YOUR CONNECTION TO QUALITY & SERVICE

**EDAC INC** TORONTO, ONTARIO CANADA

THESE DRAWINGS AND SPECIFICATIONS ARE THE PROPERTY OF EDAC INC.,AND SHALL NOT BE REPRODUCED, OR COPIED OR USED AS THE BASIS FOR THE MANUFACTURE OR SALE OF APPARATUS WITHOUT WRITTEN PERMISSION.

| ACAD REFERENCE NO. | 846-ENG-MASTER   |
|--------------------|------------------|
| DRAWN: J.LEE       | DATE: APR. 22/09 |
| CHECKED:           | DATE:            |
| SCALE: 1:1         | SHEET 1 OF 2     |
| DRAWING NUMBER     | ISSUE            |
| 846-ENG-MASTER     | 1                |