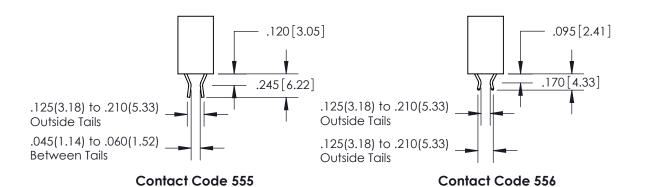

THIS IS A C.A.D. GENERATED DRAWING DO NOT MAKE MANUAL REVISIONS TO MASTER.

ISSUE NUMBER

.165[4.19]

ORIGINAL

1

.060 [1.52] .150 [3.81] .125(3.18) to .210(5.33)

.375 [9.54] .125(3.18) to .210(5.33)

**Contact Code 558** 

**Contact Code 559** 

**Contact Code 560** 

INSULATOR MATERIAL: THERMOPLASTIC POLYESTER, UL 94V-0 CONTACT MATERIAL; COPPER, NICKEL, TIN ALLOY CA-725 CONTACT PLATING: GOLD ON THE MATING AREA, TIN-LEAD ON THE CONTACT TAILS, NICKEL UNDERPLATE

## 846/896 SERIES HIGH TEMP CARD EDGE CONNECTOR CONTACT CODE 555,556,558,559,560 DIMENSIONS

YOUR CONNECTION TO QUALITY & SERVICE

**EDAC INC** TORONTO, ONTARIO CANADA

THESE DRAWINGS AND SPECIFICATIONS ARE THE PROPERTY OF EDAC INC.,AND SHALL NOT BE REPRODUCED, OR COPIED OR USED AS THE BASIS FOR THE MANUFACTURE OR SALE OF APPARATUS WITHOUT WRITTEN PERMISSION.

**Outside Tails** 

**Outside Tails** 

| ACAD REFERENCE NO. |       | 846-ENG-MASTER   |        |
|--------------------|-------|------------------|--------|
| DRAWN:             | J.LEE | DATE: APR. 22/09 |        |
| CHECKED:           |       | DATE:            |        |
| SCALE:             | 1:1   | SHEET            | 2 OF 2 |
| DRAWING NUMBER     |       | ISSUE            |        |

846-ENG-MASTER