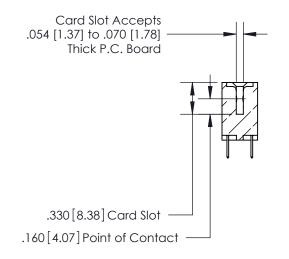

THIS IS A C.A.D. GENERATED DRAWING DO NOT MAKE MANUAL REVISIONS TO MASTER.

ISSUE NUMBER ORIGINAL

.600 [15.24]

INSULATOR MATERIAL: THERMOPLASTIC POLYESTER, UL 94V-0 CONTACT MATERIAL; COPPER, NICKEL, TIN ALLOY CA-725

CONTACT PLATING: GOLD ON THE MATING AREA, TIN-LEAD ON THE CONTACT TAILS, NICKEL UNDERPLATE

846/896 SERIES HIGH TEMP CARD EDGE CONNECTOR PART NUMBER: 896-058-520-204

YOUR CONNECTION TO QUALITY & SERVICE

**EDAC INC** TORONTO, ONTARIO CANADA

THESE DRAWINGS AND SPECIFICATIONS ARE THE PROPERTY OF EDAC INC.,AND SHALL NOT BE REPRODUCED, OR COPIED OR USED AS THE BASIS FOR THE MANUFACTURE OR SALE OF APPARATUS WITHOUT WRITTEN PERMISSION.

| ACAD REFERENCE NO. | 846-ENG-MASTER   |  |
|--------------------|------------------|--|
| DRAWN: J.LEE       | DATE: APR. 22/09 |  |
| CHECKED:           | DATE:            |  |
| SCALE: 1:1         | SHEET 1 OF 2     |  |
| DRAWING NUMBER     | ISSUE            |  |
| 846-ENG-MASTER     | 1                |  |