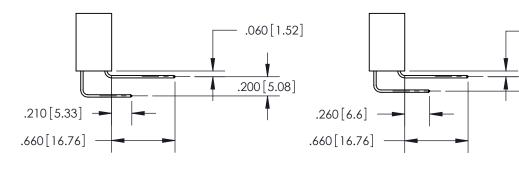

THIS IS A C.A.D. GENERATED DRAWING DO NOT MAKE MANUAL REVISIONS TO MASTER.

ISSUE NUMBER

.165[4.19]

ORIGINAL

1

.060 [1.52] .150 [3.81] .125(3.18) to .210(5.33)

.375 [9.54] .125(3.18) to .210(5.33)

**Contact Code 558** 

**Contact Code 559** 

**Contact Code 560** 

INSULATOR MATERIAL: THERMOPLASTIC POLYESTER, UL 94V-0 CONTACT MATERIAL; COPPER, NICKEL, TIN ALLOY CA-725 CONTACT PLATING: GOLD ON THE MATING AREA, TIN-LEAD ON THE CONTACT TAILS, NICKEL UNDERPLATE

## 846/896 SERIES HIGH TEMP CARD EDGE CONNECTOR CONTACT CODE 555,556,558,559,560 DIMENSIONS

YOUR CONNECTION TO QUALITY & SERVICE

**EDAC INC** TORONTO, ONTARIO CANADA

THESE DRAWINGS AND SPECIFICATIONS ARE THE PROPERTY OF EDAC INC.,AND SHALL NOT BE REPRODUCED, OR COPIED OR USED AS THE BASIS FOR THE MANUFACTURE OR SALE OF APPARATUS WITHOUT WRITTEN PERMISSION.

**Outside Tails** 

**Outside Tails** 

| ACAD REFERENCE NO. |       | 846-ENG-MASTER   |        |
|--------------------|-------|------------------|--------|
| DRAWN:             | J.LEE | DATE: APR. 22/09 |        |
| CHECKED:           |       | DATE:            |        |
| SCALE:             | 1:1   | SHEET            | 2 OF 2 |
| DRAWING NUMBER     |       | ISSUE            |        |

846-ENG-MASTER