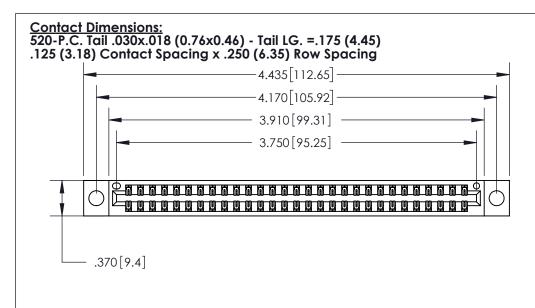

THIS IS A C.A.D. GENERATED DRAWING DO NOT MAKE MANUAL REVISIONS TO MASTER.

ISSUE NUMBER ORIGINAL

.600 [15.24]

INSULATOR MATERIAL: THERMOPLASTIC POLYESTER, UL 94V-0 CONTACT MATERIAL; COPPER, NICKEL, TIN ALLOY CA-725

CONTACT PLATING: GOLD ON THE MATING AREA, TIN-LEAD ON THE CONTACT TAILS, NICKEL UNDERPLATE

846/896 SERIES HIGH TEMP CARD EDGE CONNECTOR PART NUMBER: 896-058-520-204

YOUR CONNECTION TO QUALITY & SERVICE

**EDAC INC** TORONTO, ONTARIO CANADA

THESE DRAWINGS AND SPECIFICATIONS ARE THE PROPERTY OF EDAC INC.,AND SHALL NOT BE REPRODUCED, OR COPIED OR USED AS THE BASIS FOR THE MANUFACTURE OR SALE OF APPARATUS WITHOUT WRITTEN PERMISSION.

| ACAD REFERENCE NO. | 846-ENG-MASTER   |  |
|--------------------|------------------|--|
| DRAWN: J.LEE       | DATE: APR. 22/09 |  |
| CHECKED:           | DATE:            |  |
| SCALE: 1:1         | SHEET 1 OF 2     |  |
| DRAWING NUMBER     | ISSUE            |  |
| 846-ENG-MASTER     | 1                |  |