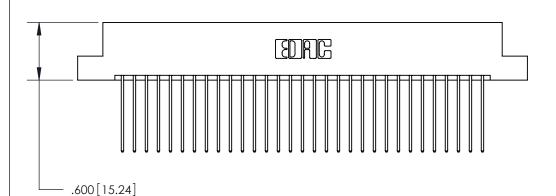

THIS IS A C.A.D. GENERATED DRAWING DO NOT MAKE MANUAL REVISIONS TO MASTER.

ISSUE NUMBER

ORIGINAL

Card Slot Accepts .054 [1.37] to .070 [1.78] Thick P.C. Board .330 [8.38] Card Slot

.160 [4.07] Point of Contact

- INSULATOR MATERIAL: THERMOPLASTIC POLYESTER, UL 94V-0 CONTACT MATERIAL; COPPER, NICKEL, TIN ALLOY CA-725
- CONTACT PLATING: GOLD ON THE MATING AREA, TIN-LEAD ON THE CONTACT TAILS, NICKEL UNDERPLATE

846/896 SERIES HIGH TEMP CARD EDGE CONNECTOR PART NUMBER: 896-062-541-202

**EDAC INC** TORONTO, ONTARIO CANADA

THESE DRAWINGS AND SPECIFICATIONS ARE THE PROPERTY OF EDAC INC.,AND SHALL NOT BE REPRODUCED, OR COPIED OR USED AS THE BASIS FOR THE MANUFACTURE OR SALE OF APPARATUS WITHOUT WRITTEN PERMISSION.

| ACAD REFERENCE NO.         |     | 846-ENG-MASTER |       |
|----------------------------|-----|----------------|-------|
| DRAWN: J.LEE DATE: APR. 22 |     | PR. 22/09      |       |
| CHECKED:                   |     | DATE:          |       |
| SCALE:                     | 1:1 | SHEET          | OF 2  |
| DRAWING NUMBER             |     |                | ISSUE |
| 846-FNG-MASTER             |     |                | 1 1   |