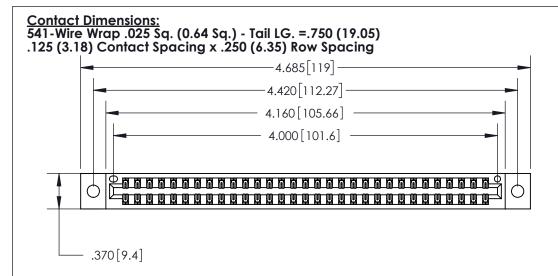

THIS IS A C.A.D. GENERATED DRAWING DO NOT MAKE MANUAL REVISIONS TO MASTER.

ISSUE NUMBER

ORIGINAL

Card Slot Accepts .054 [1.37] to .070 [1.78] Thick P.C. Board .330 [8.38] Card Slot

.160 [4.07] Point of Contact

- INSULATOR MATERIAL: THERMOPLASTIC POLYESTER, UL 94V-0 CONTACT MATERIAL; COPPER, NICKEL, TIN ALLOY CA-725
- CONTACT PLATING: GOLD ON THE MATING AREA, TIN-LEAD ON THE CONTACT TAILS, NICKEL UNDERPLATE

846/896 SERIES HIGH TEMP CARD EDGE CONNECTOR PART NUMBER: 896-062-541-202

**EDAC INC** TORONTO, ONTARIO CANADA

THESE DRAWINGS AND SPECIFICATIONS ARE THE PROPERTY OF EDAC INC.,AND SHALL NOT BE REPRODUCED, OR COPIED OR USED AS THE BASIS FOR THE MANUFACTURE OR SALE OF APPARATUS WITHOUT WRITTEN PERMISSION.

| ACAD REFERENCE NO.         |     | 846-ENG-MASTER |       |
|----------------------------|-----|----------------|-------|
| DRAWN: J.LEE DATE: APR. 22 |     | PR. 22/09      |       |
| CHECKED:                   |     | DATE:          |       |
| SCALE:                     | 1:1 | SHEET          | OF 2  |
| DRAWING NUMBER             |     |                | ISSUE |
| 846-FNG-MASTER             |     |                | 1 1   |