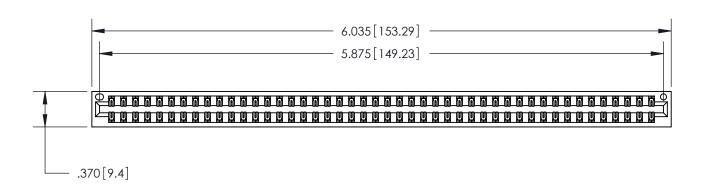

<u>Contact Dimensions:</u> 540-Wire Wrap .025 Sq. (0.64 Sq.) - Tail LG. =.560 (14.22) .125 (3.18) Contact Spacing x .250 (6.35) Row Spacing

THIS IS A C.A.D. GENERATED DRAWING DO NOT MAKE MANUAL REVISIONS TO MASTER.

ISSUE NUMBER 1

ORIGINAL

Card Slot Accepts .054 [1.37] to .070 [1.78] Thick P.C. Board .330 [8.38] Card Slot .160 [4.07] Point of Contact -

INSULATOR MATERIAL: THERMOPLASTIC POLYESTER, UL 94V-0 CONTACT MATERIAL; COPPER, NICKEL, TIN ALLOY CA-725 CONTACT PLATING: GOLD ON THE MATING AREA, TIN-LEAD ON THE CONTACT TAILS, NICKEL UNDERPLATE

846/896 SERIES HIGH TEMP CARD EDGE CONNECTOR PART NUMBER: 896-092-540-201

YOUR CONNECTION TO QUALITY & SERVICE

**EDAC INC** TORONTO, ONTARIO CANADA

THESE DRAWINGS AND SPECIFICATIONS ARE THE PROPERTY OF EDAC INC., AND SHALL NOT BE REPRODUCED, OR COPIED OR USED AS THE BASIS FOR THE MANUFACTURE OR SALE OF APPARATUS WITHOUT WRITTEN PERMISSION.