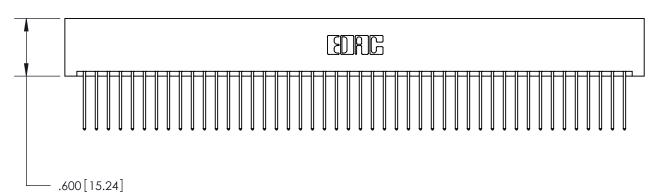

THIS IS A C.A.D. GENERATED DRAWING DO NOT MAKE MANUAL REVISIONS TO MASTER.

ISSUE NUMBER

ORIGINAL

1

.060 [1.52] .200 [5.08] .210[5.33] -.660 [16.76]

.060 [1.52] .150 [3.81] .260[6.6] -**Outside Tails** .660[16.76]

.165[4.19] .375 [9.54] .125(3.18) to .210(5.33) .125(3.18) to .210(5.33)

**Contact Code 558** 

**Contact Code 559** 

**Contact Code 560** 

INSULATOR MATERIAL: THERMOPLASTIC POLYESTER, UL 94V-0 CONTACT MATERIAL; COPPER, NICKEL, TIN ALLOY CA-725 CONTACT PLATING: GOLD ON THE MATING AREA, TIN-LEAD ON THE CONTACT TAILS, NICKEL UNDERPLATE

## 846/896 SERIES HIGH TEMP CARD EDGE CONNECTOR CONTACT CODE 555,556,558,559,560 DIMENSIONS

YOUR CONNECTION TO QUALITY & SERVICE

**EDAC INC** TORONTO, ONTARIO CANADA

THESE DRAWINGS AND SPECIFICATIONS ARE THE PROPERTY OF EDAC INC.,AND SHALL NOT BE REPRODUCED, OR COPIED OR USED AS THE BASIS FOR THE MANUFACTURE OR SALE OF APPARATUS WITHOUT WRITTEN PERMISSION.