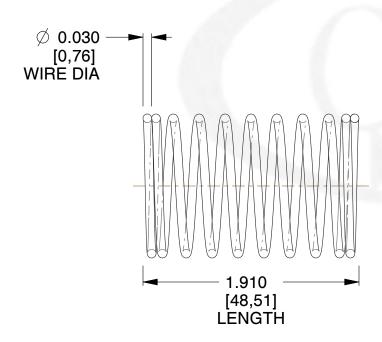

## **NOTES:**

Material : Stainless Steel
 Finish : Glod Irridite

3. Ends: Closed

4. Total Coils: 10.000

5. Sugg. Max. Deflection: 0.180 (in)6. Sugg. Max. Load: 2.300 (lbs)

7. All Drawing Dimensions are in Inches [mm]