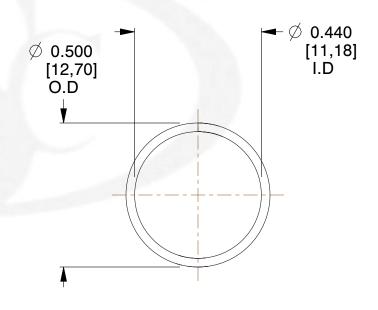

## **NOTES:**

Material : Stainless Steel
 Finish : Glod Irridite

3. Ends: Closed

4. Total Coils: 10.000

5. Sugg. Max. Deflection: 0.180 (in)6. Sugg. Max. Load: 2.300 (lbs)

7. All Drawing Dimensions are in Inches [mm]