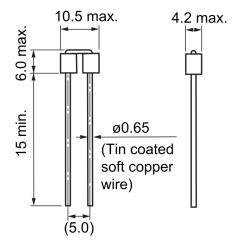

| Specifications    |  |  |
|-------------------|--|--|
| Temperature Range |  |  |

-20/+70°C

Click here for the 3D model.

| Dimensions |            |
|------------|------------|
| D          | 4.2mm MAX  |
| L          | 6mm MAX    |
| W          | 10.5mm MAX |
| LL         | 15mm MIN   |
| S          | 5mm NOM    |