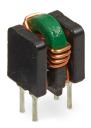

## **Common Mode Choke**

**TCK-127** 

| Order Code                | TCK-127                                |
|---------------------------|----------------------------------------|
| Inductance (each winding) | <b>137 μH ±25%</b> (at 10 kHz / 50 mV) |
| Impedance (DCR)           | 24 mΩ max.                             |
| Rated Current             | 1.92 A max.                            |
| Rated Voltage             | 500 VDC max. (between windings)        |
| Operating Temperature     | -40°C to +105°C                        |
| RoHS Exemptions           | No Exemptions                          |