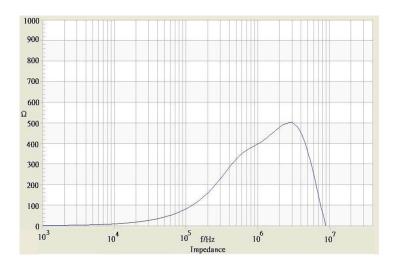

## **TRACO POWER**

## **Common Mode Choke**

**TCK-127** 

| Order Code                | TCK-127                                |
|---------------------------|----------------------------------------|
| Inductance (each winding) | <b>137 μH ±25%</b> (at 10 kHz / 50 mV) |
| Impedance (DCR)           | 24 mΩ max.                             |
| Rated Current             | 1.92 A max.                            |
| Rated Voltage             | 500 VDC max. (between windings)        |
| Operating Temperature     | -40°C to +105°C                        |
| RoHS Exemptions           | No Exemptions                          |



## Impedance Curve



## **Outline Dimensions**



| Dimensions [mm] |            |
|-----------------|------------|
| Α               | 7.5 max.   |
| В               | 8.5 max.   |
| С               | 10.5 max.  |
| D               | 3.5 ±1.0   |
| E               | 5.08 ±0.5  |
| F               | 2.54 ±0.3  |
| G               | ø 0.6 ±0.1 |

All specifications valid at +25°C, unless otherwise stated.



Specifications can be changed without notice.