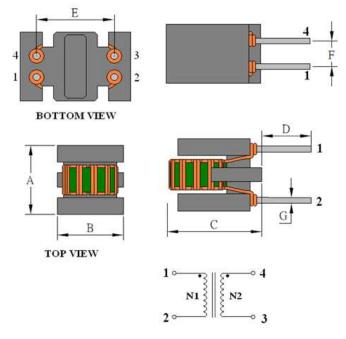

## **Outline Dimensions**

| Dimensions [mm] |            |
|-----------------|------------|
| Α               | 7.5 max.   |
| В               | 8.5 max.   |
| С               | 10.5 max.  |
| D               | 3.5 ±1.0   |
| E               | 5.08 ±0.5  |
| F               | 2.54 ±0.3  |
| G               | ø 0.6 ±0.1 |