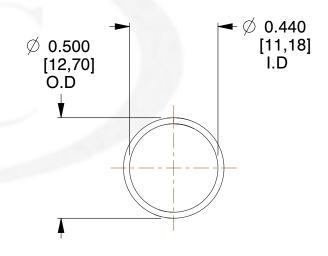

## **NOTES:**

1. Material: Music Wire 2. Finish: Glod Irridite

3. Ends: Closed

4. Total Coils: 10.000

5. Sugg. Max. Deflection: 0.890 (in) 6. Sugg. Max. Load : 2.300 (lbs)

7. All Drawing Dimensions are in Inches [mm]