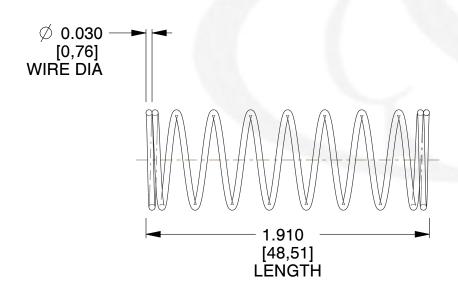

## **NOTES:**

1. Material: Music Wire 2. Finish: Glod Irridite

3. Ends: Closed

4. Total Coils: 10.000

5. Sugg. Max. Deflection: 0.890 (in) 6. Sugg. Max. Load : 2.300 (lbs)

7. All Drawing Dimensions are in Inches [mm]