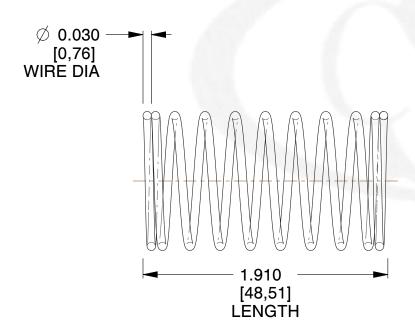

## **NOTES:**

1. Material: Stainless Steel 2. Finish: Glod Irridite

3. Ends: Closed

4. Total Coils: 10.000

5. Sugg. Max. Deflection: 0.670 (in) 6. Sugg. Max. Load : 2.300 (lbs)

7. All Drawing Dimensions are in Inches [mm]