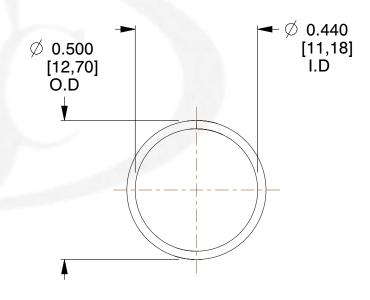

## **NOTES:**

1. Material: Stainless Steel 2. Finish: Glod Irridite

3. Ends: Closed

4. Total Coils: 10.000

5. Sugg. Max. Deflection: 0.670 (in) 6. Sugg. Max. Load : 2.300 (lbs)

7. All Drawing Dimensions are in Inches [mm]