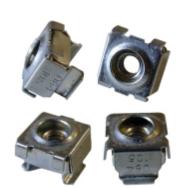

## 1/4-20 Nickel Square Hole Cage Nut 1421CND Series

## **Features**

- 1/4-20 cage nuts for square hole punched panel rails
- Has the holding strength of a 1/4 20 nut
- Zinc plated