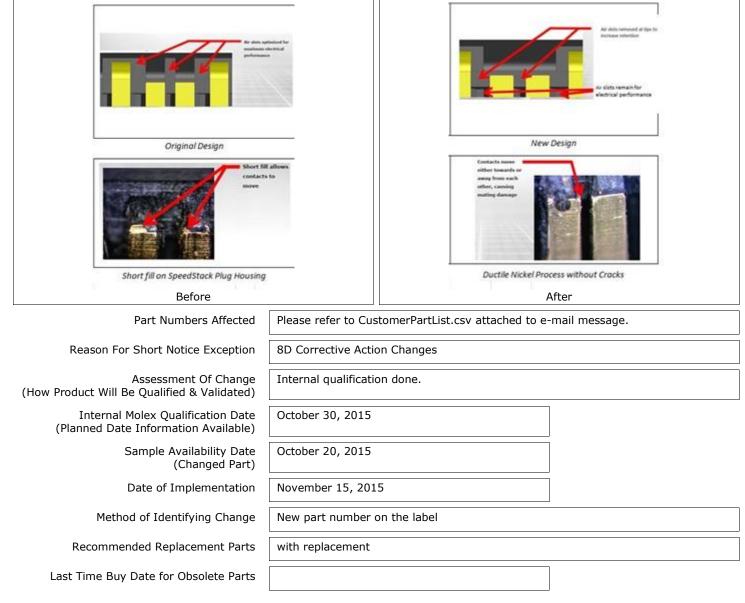

## **Global Change Notification (GCN)**

| Product Family     | Speedstack                                                                                                                                                                                                                                                                                                                                                                                                                                                                                                                   | 10728868                                                                                                                                                                                                                              |
|--------------------|------------------------------------------------------------------------------------------------------------------------------------------------------------------------------------------------------------------------------------------------------------------------------------------------------------------------------------------------------------------------------------------------------------------------------------------------------------------------------------------------------------------------------|---------------------------------------------------------------------------------------------------------------------------------------------------------------------------------------------------------------------------------------|
|                    |                                                                                                                                                                                                                                                                                                                                                                                                                                                                                                                              | GCN Number                                                                                                                                                                                                                            |
| Series             | 171810/171446                                                                                                                                                                                                                                                                                                                                                                                                                                                                                                                | November 13, 2015                                                                                                                                                                                                                     |
|                    |                                                                                                                                                                                                                                                                                                                                                                                                                                                                                                                              | Date Issued                                                                                                                                                                                                                           |
| Reason For Change  | Product Component Change                                                                                                                                                                                                                                                                                                                                                                                                                                                                                                     |                                                                                                                                                                                                                                       |
| Change Description | Original SpeedStack Design of Plugs, both standard<br>ended (Series 171810) included air slots between te<br>performance. Short fill of the housing material occu<br>move in the housing. This creates a situation where<br>receptacle occur upon mating. The new design remo<br>the terminals allowing for better mold fill, and bette<br>minimal change in electrical performance. The air sl<br>single ended) will be changed. All part numbers wit<br>0xxx will be obsoleted and replaced with 171446-1x<br>traceability | erminals for maximum electrical<br>urs, allowing the terminals to<br>e damage to the plug and<br>oves the air slot on the top of<br>er terminal retention, and yields<br>ot for all plugs (standard and<br>th 171446-0xxx and 171810- |