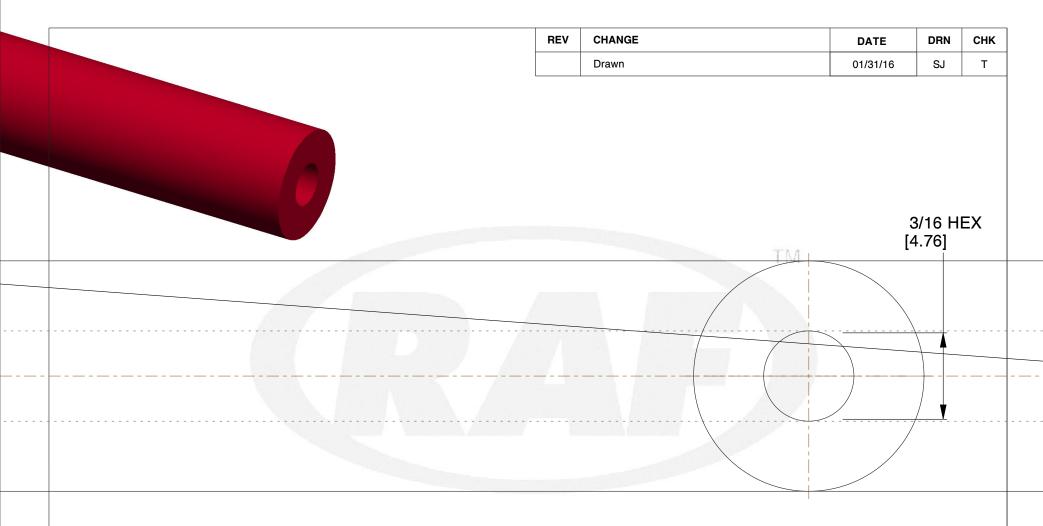

This Drawing is the Property of RAF. It contains confidential, proprietary information that is RAF property. Do not disclose to or duplicate for others except as authorized by RAF.

|  |                           |      | SCAL |
|--|---------------------------|------|------|
|  |                           |      | 7.00 |
|  | 3/16 HEX FEMALE STANDOFFS | SHEE |      |
|  |                           | 1 of |      |