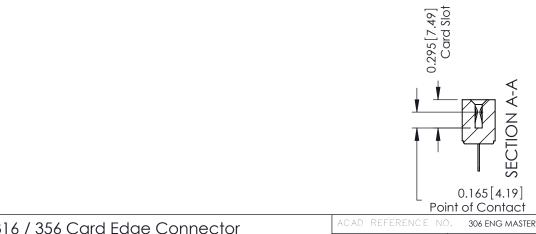

## **Contact Detail**

500-Wire Hole .087x.015(2.21x0.38) - Tail LG.=.282(7.16) .156 [3.96] Contact Spacing with Single Centreline Row

THIS IS A C.A.D. GENERATED DRAWING

1220F MOMBER

ORIGINAL