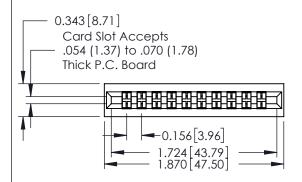

## **Contact Detail**

500-Wire Hole .087x.015(2.21x0.38) - Tail LG.=.282(7.16) .156 [3.96] Contact Spacing with Single Centreline Row

THIS IS A C.A.D. GENERATED DRAWING

1220F MOMBER

ORIGINAL