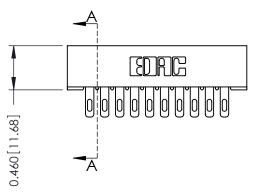

## **Mounting Option**

101-No Mounting Lugs

## **Contact Detail**

500-Wire Hole .087x.015(2.21x0.38) - Tail LG.=.282(7.16) .156 [3.96] Contact Spacing with Single Centreline Row

THIS IS A C.A.D. GENERATED DRAWING

1220F MOMBER

ORIGINAL





## **See Accompanying Pages for:**

- Mounting Options
- Features and Specifications



| Part Number: 304-010-500-101                                          |                                                                                                                                                                                                 | ACAD REFERENCE NO. 306 ENG MASTER |          |           |           |
|-----------------------------------------------------------------------|-------------------------------------------------------------------------------------------------------------------------------------------------------------------------------------------------|-----------------------------------|----------|-----------|-----------|
|