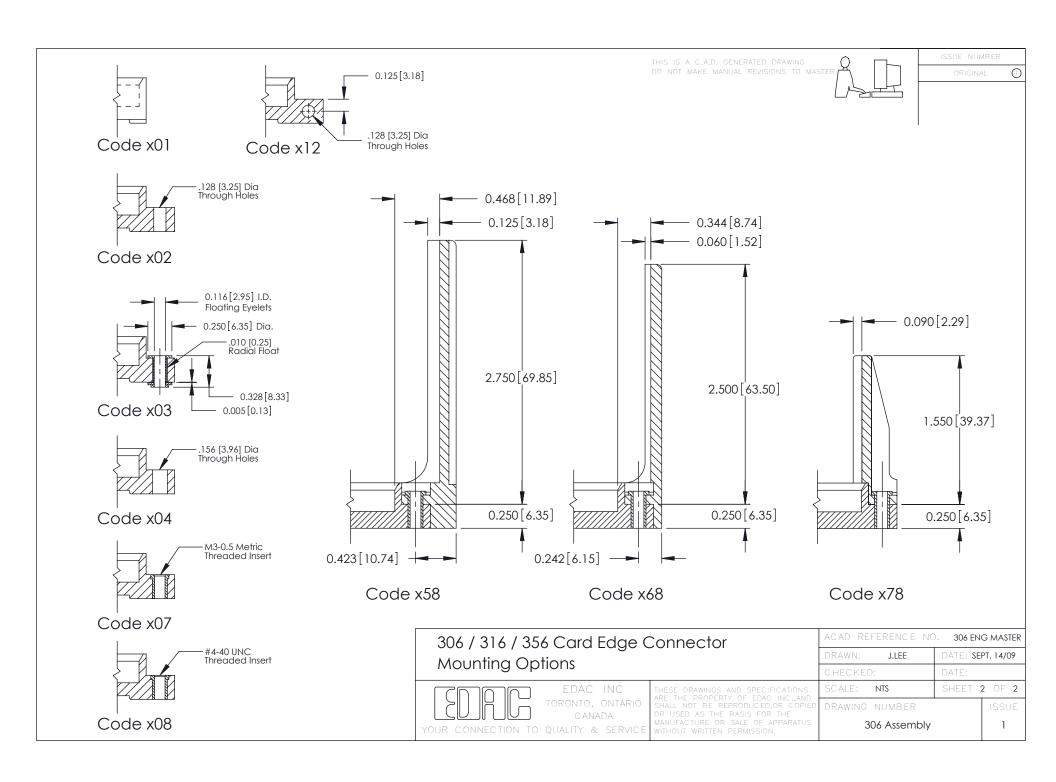

## **See Accompanying Pages for:**

- Mounting Options
- Features and Specifications

| Part Number: 304-010-500-101                                          |                                                                                                                                                                                                 | ACAD REFERENCE NO. 306 ENG MASTER |          |           |           |
|-----------------------------------------------------------------------|-------------------------------------------------------------------------------------------------------------------------------------------------------------------------------------------------|-----------------------------------|----------|-----------|-----------|
|                                                                       |                                                                                                                                                                                                 | DRAWN:                            | J.LEE    | DATE: SEF | PT. 14/09 |
|                                                                       |                                                                                                                                                                                                 | CHECKED:                          |          | DATE:     |           |
| EDAC INC TORONTO, ONTARIO CANADA YOUR CONNECTION TO QUALITY & SERVICE | THESE DRAWINGS AND SPECIFICATIONS ARE THE PROPERTY OF EDAC INC.,AND SHALL NOT BE REPRODUCED,OR COPIED OR USED AS THE BASIS FOR THE MANUFACTURE OR SALE OF APPARATUS WITHOUT WRITTEN PERMISSION. | SCALE: N                          | ITS      | SHEET     | 1 OF 2    |
|                                                                       |                                                                                                                                                                                                 | DRAWING N                         | UMBER    |           | ISSUE     |
|                                                                       |                                                                                                                                                                                                 | 306                               | Assembly |           | 1         |