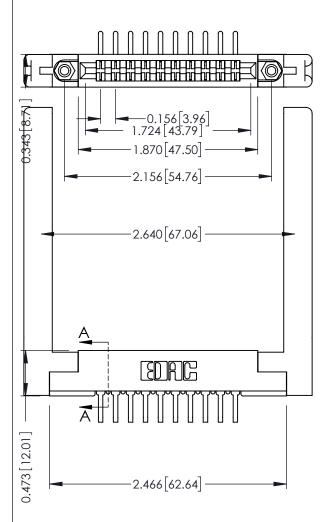

ORIGINAL

SECTION A-A

.175 [4.45] Point of Contact (FROM BTM OF SLOT) Card Slot Accepts .054 [1.37] to .070 [1.78] Thick P.C. Board

ACAD REFERENCE NO.

307 / 357 Card Edge Connector Part Number: 307-010-458-168