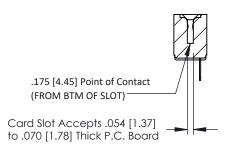

**Mounting Option** #4-40 Unified Threaded Inserts **Contact Detail** 

Wire Hole .089x.014(2.29x0.36) - Tail LG=.213(5.41) .156 [3.96] Contact Spacing x .200 [5.08] Row Spacing

THIS IS A C.A.D. GENERATED DRAWING DO NOT MAKE MANUAL REVISIONS TO MASTER.