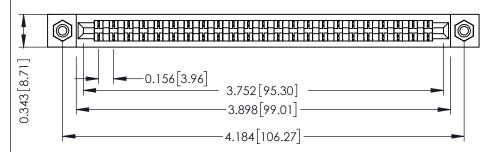

**Mounting Option** #4-40 Unified Threaded Inserts **Contact Detail** 

Wire Hole .089x.014(2.29x0.36) - Tail LG=.213(5.41) .156 [3.96] Contact Spacing x .200 [5.08] Row Spacing

THIS IS A C.A.D. GENERATED DRAWING DO NOT MAKE MANUAL REVISIONS TO MASTER.