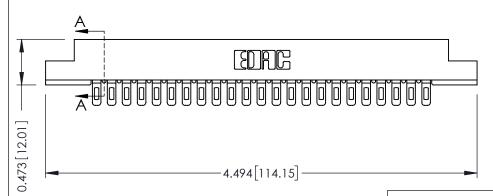

## SECTION A-A

**See Accompanying Pages for:** 

- **Contact Bend Details**
- **Mounting Options**

307 / 357 Card Edge Connector Part Number: 307-023-401-108

**EDAC INC** TORONTO, ONTARIO CANADA

THESE DRAWINGS AND SPECIFICATIONS ARE THE PROPERTY OF EDAC INC.,AND SHALL NOT BE REPRODUCED, OR COPIED OR USED AS THE BASIS FOR THE MANUFACTURE OR SALE OF APPARATUS WITHOUT WRITTEN PERMISSION.