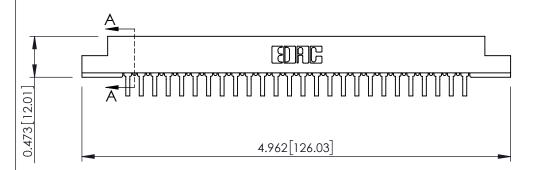

**Mounting Option** #4-40 Unified Threaded Inserts

0.343 [8.71]

**Contact Detail** 

90 Degree Bend (Code 422 and 440 Contacts) .156 [3.96] Contact Spacing x .200 [5.08] Row Spacing

0.156[3.96] 4.220 [107.19] 4.366 110.90 4.652 [118.16]

**SECTION A-A** 

.095 [2.41] Point of Contact (FROM BTM OF SLOT) Card Slot Accepts .054 [1.37] to .070 [1.78] Thick P.C. Board

**See Accompanying Pages for:** 

- **Contact Bend Details**
- **Mounting Options**