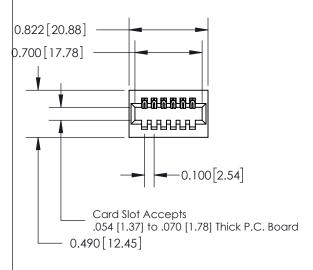

**Mounting Option** 01-No Mounting Lugs **Contact Detail** 

520-P.C. Tail .025 Sq.(0.64 Sq.) - Tail LG=.175(4.45) .100 [2.54] Contact Spacing x .300 [7.62] Row Spacing

0.600[15.24]

**See Accompanying Page for: Mounting Options** 