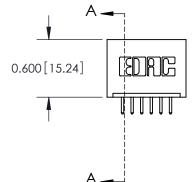

**Mounting Option** 01-No Mounting Lugs **Contact Detail** 

520-P.C. Tail .025 Sq.(0.64 Sq.) - Tail LG=.175(4.45) .100 [2.54] Contact Spacing x .300 [7.62] Row Spacing

0.600[15.24]

**See Accompanying Page for: Mounting Options** 

**SECTION A-A** 

THIS IS A C.A.D. GENERATED DRAWING
DO NOT MAKE MANUAL REVISIONS TO MASTER.

SSUE NUMBER

DRIGINAL

1

|  | 325 Card Edge Connector |                                                               |          |             | ACAD REFERENCE NO. 325 ENG MASTER |        |  |  |
|--|-------------------------|---------------------------------------------------------------|----------|-------------|-----------------------------------|--------|--|--|
|  |                         | DRAWN:                                                        | J.LEE    | DATE: O     | CT. 06/09                         |        |  |  |
|  | Mourning Ophons         |                                                               | CHECKED: |             | DATE:                             |        |  |  |
|  | TORONTO, ONTARIO CANADA | OR USED AS THE BASIS FOR THE MANUFACTURE OR SALE OF APPARATUS | SCALE:   | NTS         | SHEET 2                           | 2 OF 2 |  |  |
|  |                         |                                                               | DRAWING  | NUMBER      |                                   | ISSUE  |  |  |
|  |                         |                                                               | 3        | 25 Assembly |                                   | 1      |  |  |