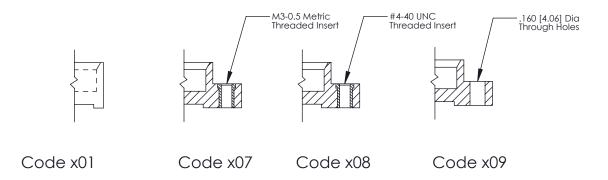

**SECTION A-A** 

THIS IS A C.A.D. GENERATED DRAWING
DO NOT MAKE MANUAL REVISIONS TO MASTER.

SSUE NUMBER

DRIGINAL

1

|  | 325 Card Edge Connector |                                                               |          |             | ACAD REFERENCE NO. 325 ENG MASTER |        |  |  |
|--|-------------------------|---------------------------------------------------------------|----------|-------------|-----------------------------------|--------|--|--|
|  |                         | DRAWN:                                                        | J.LEE    | DATE: O     | CT. 06/09                         |        |  |  |
|  | Mourning Ophons         |                                                               | CHECKED: |             | DATE:                             |        |  |  |
|  | TORONTO, ONTARIO CANADA | OR USED AS THE BASIS FOR THE MANUFACTURE OR SALE OF APPARATUS | SCALE:   | NTS         | SHEET 2                           | 2 OF 2 |  |  |
|  |                         |                                                               | DRAWING  | NUMBER      |                                   | ISSUE  |  |  |
|  |                         |                                                               | 3        | 25 Assembly |                                   | 1      |  |  |