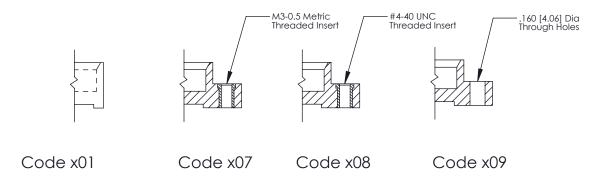

See Accompanying Page for: **Mounting Options** 

THIS IS A C.A.D. GENERATED DRAWING
DO NOT MAKE MANUAL REVISIONS TO MASTER.

SSUE NUMBER

DRIGINAL

1

|  | 325 Card Edge Connector<br>Mounting Options                           |               |                                                               | ACAD REFERENCE NO. 325 ENG MASTER |             |         |           |
|--|-----------------------------------------------------------------------|---------------|---------------------------------------------------------------|-----------------------------------|-------------|---------|-----------|
|  |                                                                       |               |                                                               | DRAWN:                            | J.LEE       | DATE: O | CT. 06/09 |
|  |                                                                       |               |                                                               | CHECKED:                          |             | DATE:   |           |
|  | EDAC INC TORONTO, ONTARIO CANADA YOUR CONNECTION TO QUALITY & SERVICE |               | OR USED AS THE BASIS FOR THE MANUFACTURE OR SALE OF APPARATUS | SCALE:                            | NTS         | SHEET 2 | 2 OF 2    |
|  |                                                                       | ONIO, ONIARIO |                                                               | DRAWING                           | NUMBER      |         | ISSUE     |
|  |                                                                       | CANADA        |                                                               | 3                                 | 25 Assembly |         | 1         |