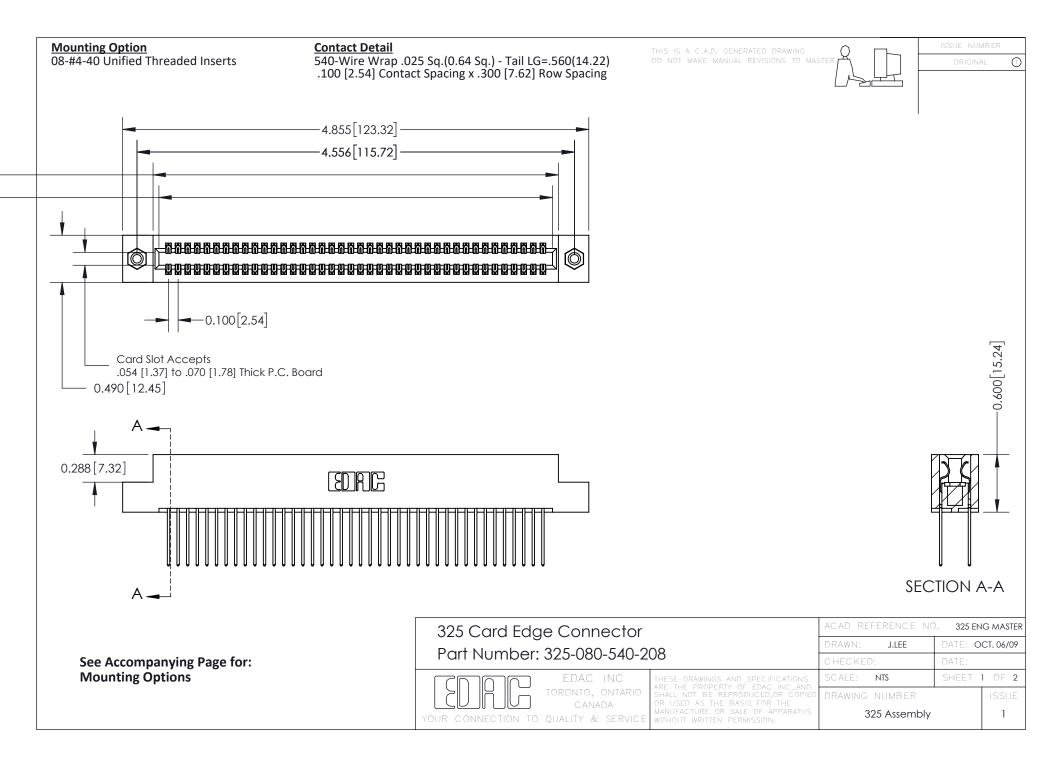

THIS IS A C.A.D. GENERATED DRAWING
DO NOT MAKE MANUAL REVISIONS TO MASTER.



ISSUE NUMBER

ORIGINAL

1



| 325 Card Edge Connector<br>Mounting Options |                                                                                                                                                                                                 | ACAD REFERENCE NO. 325 ENG MASTER |             |         |           |
|---------------------------------------------|-------------------------------------------------------------------------------------------------------------------------------------------------------------------------------------------------|-----------------------------------|-------------|---------|-----------|
|                                             |