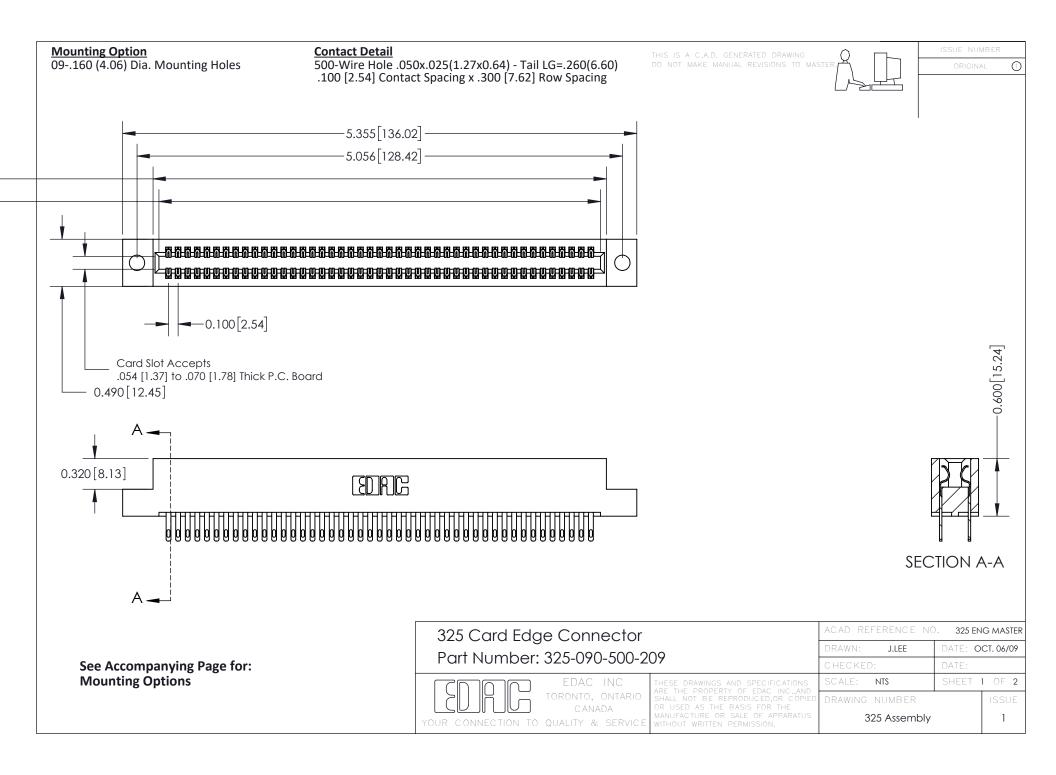

THIS IS A C.A.D. GENERATED DRAWING
DO NOT MAKE MANUAL REVISIONS TO MASTER.



ISSUE NUMBER

ORIGINAL

1



| 325 Card Edge Connector<br>Mounting Options |                                                                                                                                                                                                 | ACAD REFERENCE NO. 325 ENG MASTER |             |         |           |
|---------------------------------------------|-------------------------------------------------------------------------------------------------------------------------------------------------------------------------------------------------|-----------------------------------|-------------|---------|-----------|
|                                             |