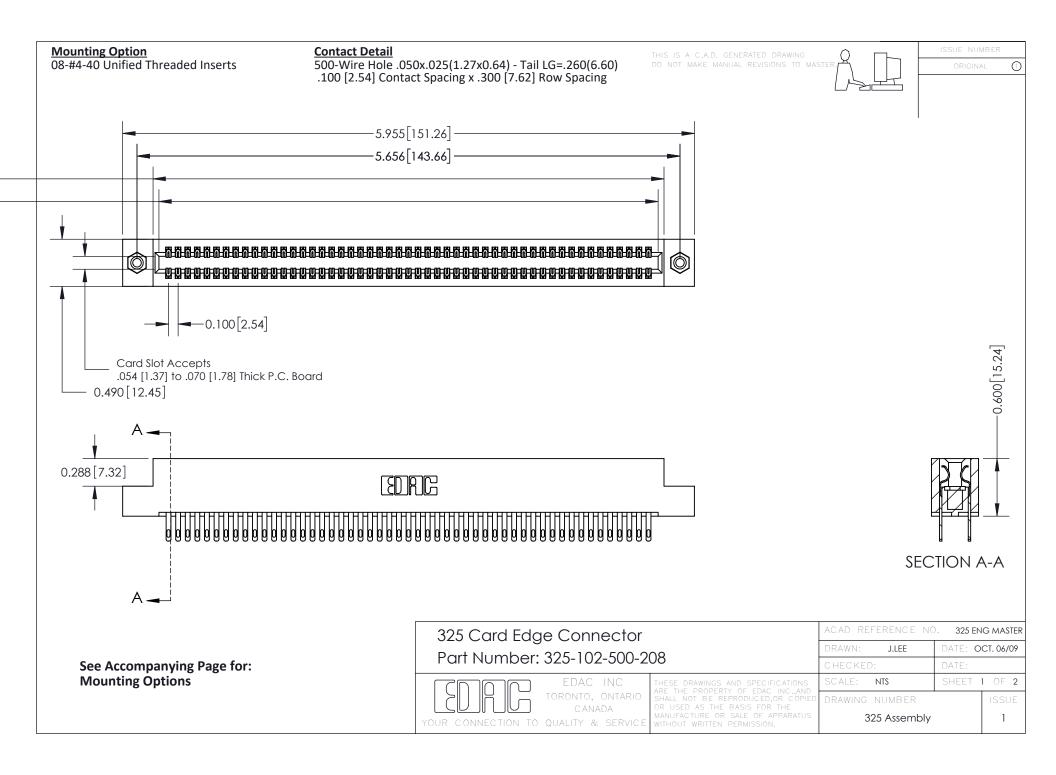

THIS IS A C.A.D. GENERATED DRAWING
DO NOT MAKE MANUAL REVISIONS TO MASTER.

ISSUE NUMBER

ORIGINAL

1

| 325 Card Edge Connector<br>Mounting Options |                                                                                                                                                                                                 | ACAD REFERENCE NO. 325 ENG MASTER |             |         |           |
|---------------------------------------------|-------------------------------------------------------------------------------------------------------------------------------------------------------------------------------------------------|-----------------------------------|-------------|---------|-----------|
|                                             |                                                                                                                                                                                                 | DRAWN:                            | J.LEE       | DATE: O | CT. 06/09 |
|                                             |                                                                                                                                                                                                 | CHECKED:                          |             | DATE:   |           |
| TORONTO, ONTARIO CANADA                     | THESE DRAWINGS AND SPECIFICATIONS ARE THE PROPERTY OF EDAC INC.,AND SHALL NOT BE REPRODUCED,OR COPIED OR USED AS THE BASIS FOR THE MANUFACTURE OR SALE OF APPARATUS WITHOUT WRITTEN PERMISSION. | SCALE:                            | NTS         | SHEET : | 2 OF 2    |
|                                             |                                                                                                                                                                                                 | DRAWING                           | NUMBER      |         | ISSUE     |
|                                             |                                                                                                                                                                                                 | 3                                 | 25 Assembly |         | 1         |