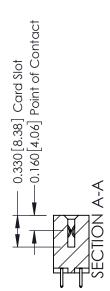

## **Contact Detail**

521-P.C. Tail .025 Sq.(0.64 Sq.) - Tail LG=.150(3.81) .156 [3.96] Contact Spacing x .200 [5.08] Row Spacing

THIS IS A C.A.D. GENERATED DRAWING DO NOT MAKE MANUAL REVISIONS TO MASTER.