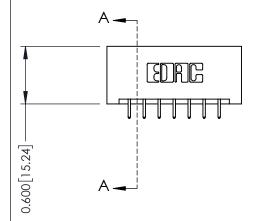

## **Mounting Option** 01-No Mounting Lugs

- 0.370[9.40] Card Slot Accepts .054 [1.37] to .070 [1.78] Thick P.C. Board -0.156<sup>[3.96]</sup>

> 1.256[31.90] - 1.402 [35.61]