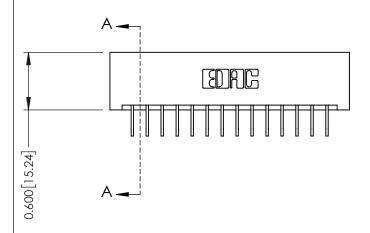

01-No Mounting Lugs .156 [3.96] Contact Spacing x .200 [5.08] Row Spacing - 0.370[9.40] Card Slot Accepts .054 [1.37] to .070 [1.78] Thick P.C. Board -0.156[3.96] 2.348 [59.64] 2.494[63.35]

**Mounting Option** 

**Contact Detail** THIS IS A C.A.D. GENERATED DRAWING 558-90 Degree Bend (Code 541 Contacts) DO NOT MAKE MANUAL REVISIONS TO MASTER.

ORIGINAL

0.330 [8.38] Card Slot 0.160 [4.06] Point of Contact SECTION A-A

**See Accompanying Pages for:** 

- **Contact Bend Details**
- **Mounting Options**

| 337 / 387 Series Card Edge Connector |
|--------------------------------------|
| Part Number: 337-014-558-101         |