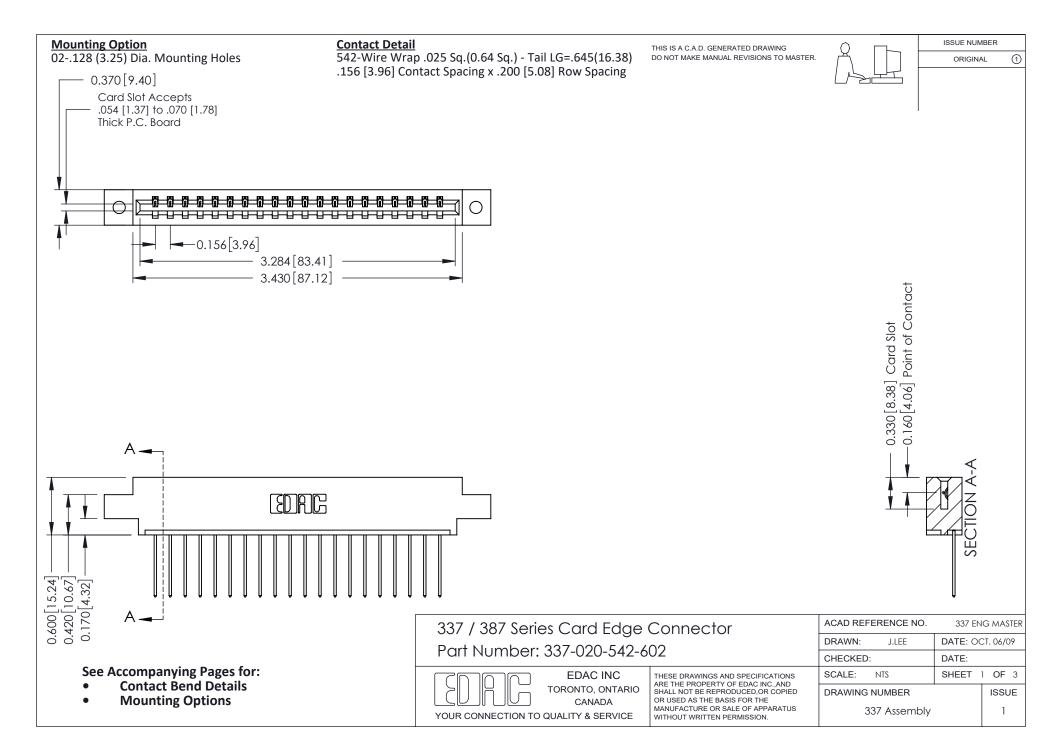

ISSUE NUMBER

ORIGINAL

1



| 337 / 387 Series Card Edge Connector<br>Contact Bend Detail           |                                                                                                                                                                                                  | ACAD REFERENCE NO. 337 E |                  | G MASTER      |
|-----------------------------------------------------------------------|--------------------------------------------------------------------------------------------------------------------------------------------------------------------------------------------------|--------------------------|------------------|---------------|
|                                                                       |