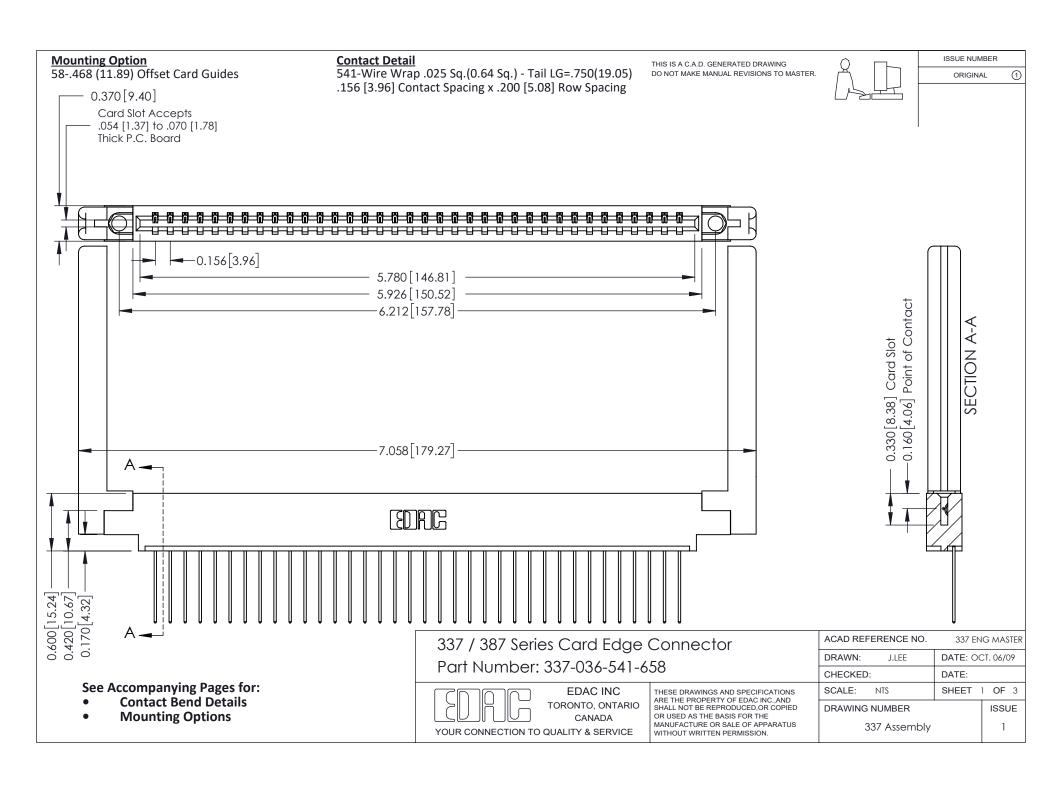

ISSUE NUMBER

ORIGINAL

1

| 337 / 387 Series Card Edge Connector<br>Contact Bend Detail           |                                                                                                                                                                                                  | ACAD REFERENCE NO. 337 E |                  | G MASTER      |
|-----------------------------------------------------------------------|--------------------------------------------------------------------------------------------------------------------------------------------------------------------------------------------------|--------------------------|------------------|---------------|
|                                                                       |                                                                                                                                                                                                  | DRAWN: J.LEE             | DATE: OCT. 06/09 |               |
|                                                                       |                                                                                                                                                                                                  | CHECKED: DATE:           |                  |               |
| EDAC INC TORONTO, ONTARIO CANADA YOUR CONNECTION TO QUALITY & SERVICE | THESE DRAWINGS AND SPECIFICATIONS ARE THE PROPERTY OF EDAC INC.,AND SHALL NOT BE REPRODUCED, OR COPIED OR USED AS THE BASIS FOR THE MANUFACTURE OR SALE OF APPARATUS WITHOUT WRITTEN PERMISSION. | SCALE: NTS               | SHEET            | 2 <b>OF</b> 3 |
|                                                                       |                                                                                                                                                                                                  | DRAWING NUMBER           |                  | ISSUE         |
|                                                                       |                                                                                                                                                                                                  | 337 Assembly             |                  | 1             |