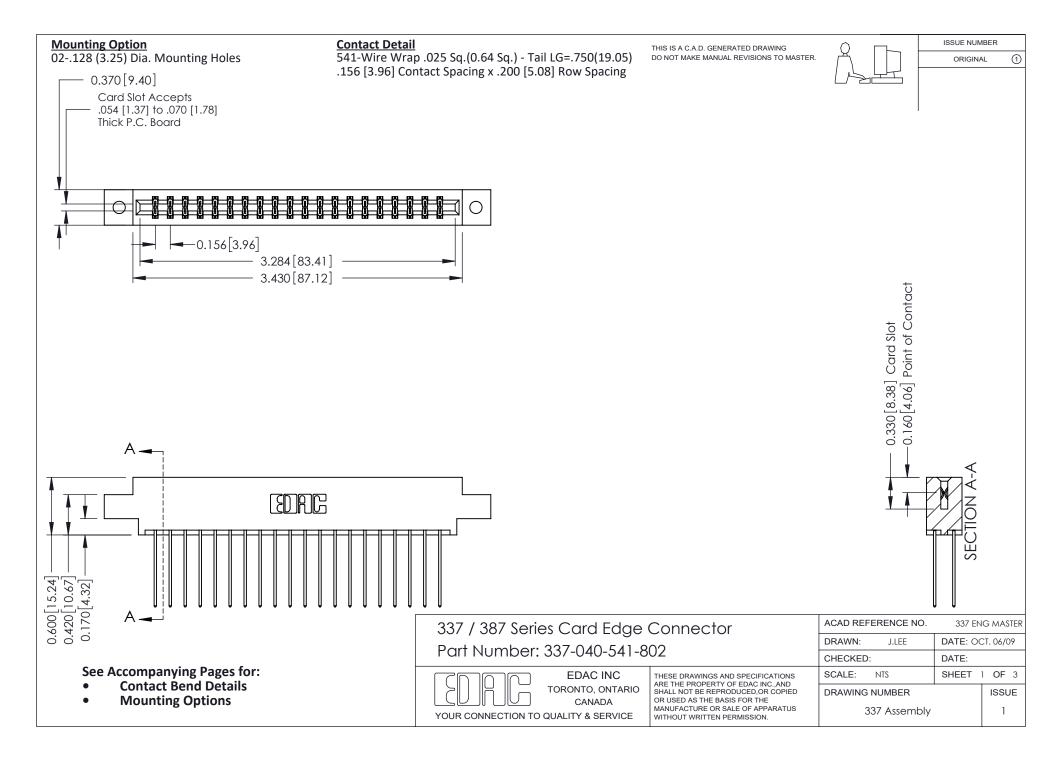

ISSUE NUMBER

ORIGINAL

1



| 337 / 387 Series Card Edge Connector<br>Contact Bend Detail           |                                                                                                                                                                                                  | ACAD REFERENCE NO. 337 E |                  | G MASTER      |
|-----------------------------------------------------------------------|--------------------------------------------------------------------------------------------------------------------------------------------------------------------------------------------------|--------------------------|------------------|---------------|
|                                                                       |