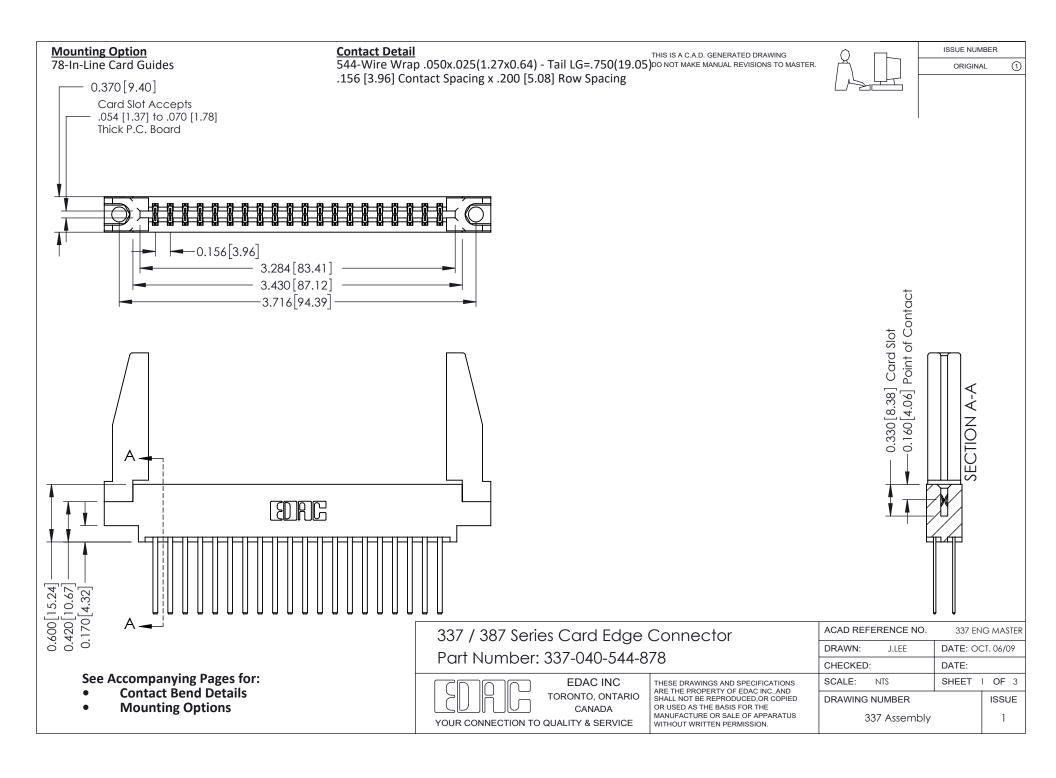

ISSUE NUMBER

ORIGINAL

1



| 337 / 387 Series Card Edge Connector<br>Contact Bend Detail           |                                                                                                                                                                                                  | ACAD REFERENCE NO. 337 E |                  | G MASTER      |
|-----------------------------------------------------------------------|--------------------------------------------------------------------------------------------------------------------------------------------------------------------------------------------------|--------------------------|------------------|---------------|
|                                                                       |