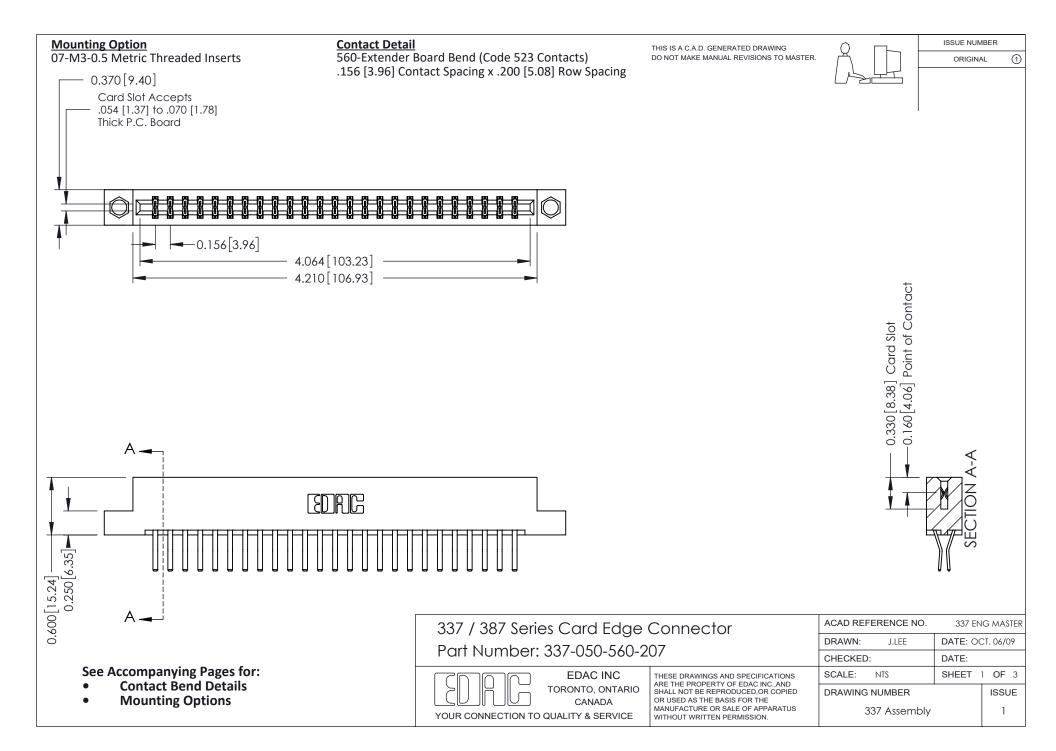

ISSUE NUMBER

ORIGINAL

1



| 337 / 387 Series Card Edge Connector<br>Contact Bend Detail           |                                                                                                                                                                                                  | ACAD REFERENCE NO. 337 E |                  | G MASTER      |
|-----------------------------------------------------------------------|--------------------------------------------------------------------------------------------------------------------------------------------------------------------------------------------------|--------------------------|------------------|---------------|
|                                                                       |