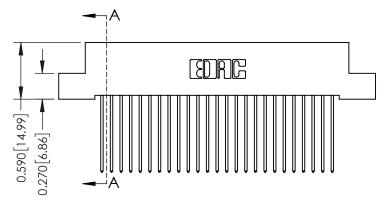

## **Contact Detail**

541-Wire Wrap .025 Sq.(0.64 Sq.) - Tail LG=.760(19.30) .100 [2.54] Contact Spacing x .200 [5.08] Row Spacing

## 0.410[10.41] **SECTION A-A**