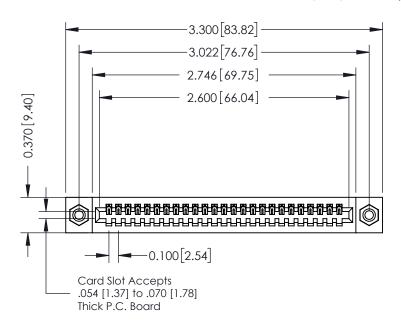

## **See Accompanying Pages for:**

- **Contact Bend Details**
- **Mounting Options**

| 342 / 392 Card Edge Connector |
|-------------------------------|
| Part Number: 342-025-541-108  |

YOUR CONNECTION TO QUALITY & SERVICE