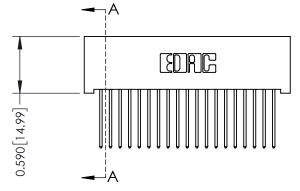

## 0.240 [6.10] Point of Contact 0.410[10.41] SECTION A-A

342 ENG MASTER DATE: OCT. 06/09 J.LEE NTS SHEET 1 OF 3

342 Assembly

THIS IS A C.A.D. GENERATED DRAWING DO NOT MAKE MANUAL REVISIONS TO MASTER. ISSUE NUMBER

ORIGINAL

1

| 342 / 392 Series Card Edge Connector<br>Contact Bend Detail |                                                                                                                                     | ACAD REFERENCE NO. 342 ENG MASTER |             |                  |        |
|-------------------------------------------------------------|-------------------------------------------------------------------------------------------------------------------------------------|-----------------------------------|-------------|------------------|--------|
|                                                             |                                                                                                                                     | DRAWN:                            | J.LEE       | DATE: OCT. 06/09 |        |
|                                                             |                                                                                                                                     | CHECKED:                          |             | DATE:            |        |
| EDAC INC                                                    | ARE THE PROPERTY OF EDAC INC.,AND — SHALL NOT BE REPRODUCED,OR COPIED OR USED AS THE BASIS FOR THE MANUFACTURE OR SALE OF APPARATUS | SCALE:                            | NTS         | SHEET :          | 2 OF 3 |
| TORONTO, ONTARIO                                            |                                                                                                                                     | DRAWING                           | NUMBER      |                  | ISSUE  |
| YOUR CONNECTION TO QUALITY & SERVICE                        |                                                                                                                                     | 3                                 | 42 Assembly |                  | 1      |