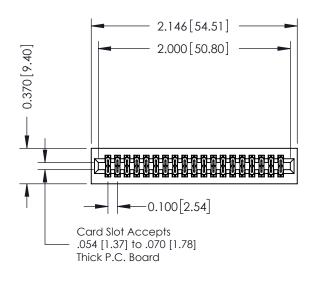

## **See Accompanying Pages for:**

- **Contact Bend Details**
- **Mounting Options**

| 342 / 392 Card Edge Connector |
|-------------------------------|
| Part Number: 342-038-540-201  |

YOUR CONNECTION TO QUALITY & SERVICE

342 ENG MASTER DATE: OCT. 06/09 J.LEE NTS SHEET 1 OF 3

342 Assembly

THIS IS A C.A.D. GENERATED DRAWING DO NOT MAKE MANUAL REVISIONS TO MASTER. ISSUE NUMBER

ORIGINAL

1

| 342 / 392 Series Card Edge Connector<br>Contact Bend Detail |                                                                                                                                     | ACAD REFERENCE NO. 342 ENG MASTER |             |                  |        |
|-------------------------------------------------------------|-------------------------------------------------------------------------------------------------------------------------------------|-----------------------------------|-------------|------------------|--------|
|                                                             |                                                                                                                                     | DRAWN:                            | J.LEE       | DATE: OCT. 06/09 |        |
|                                                             |                                                                                                                                     | CHECKED:                          |             | DATE:            |        |
| EDAC INC                                                    | ARE THE PROPERTY OF EDAC INC.,AND — SHALL NOT BE REPRODUCED,OR COPIED OR USED AS THE BASIS FOR THE MANUFACTURE OR SALE OF APPARATUS | SCALE:                            | NTS         | SHEET :          | 2 OF 3 |
| TORONTO, ONTARIO                                            |                                                                                                                                     | DRAWING                           | NUMBER      |                  | ISSUE  |
| YOUR CONNECTION TO QUALITY & SERVICE                        |                                                                                                                                     | 3                                 | 42 Assembly |                  | 1      |