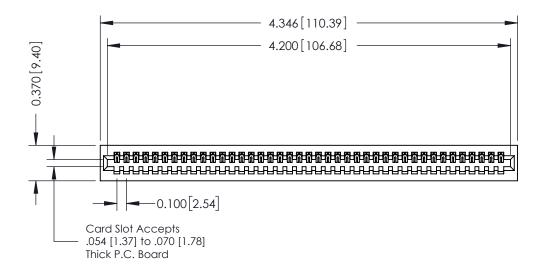

## **Contact Detail**

544-Wire Wrap .050x.025(1.27x0.64) - Tail LG=.760(19.30) DO NOT MAKE MANUAL REVISIONS TO MASTER

.100 [2.54] Contact Spacing x .200 [5.08] Row Spacing

**See Accompanying Pages for:** 

- **Contact Bend Details**
- **Mounting Options**

342 / 392 Card Edge Connector Part Number: 342-041-544-101

YOUR CONNECTION TO QUALITY & SERVICE

342 ENG MASTER J.LEE DATE: OCT. 06/09 SHEET 1 OF 3

342 Assembly