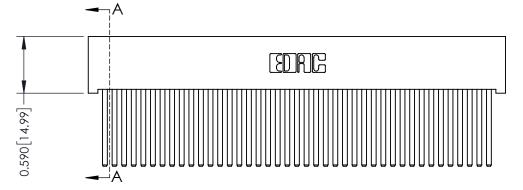

- **Contact Bend Details**
- **Mounting Options**

342 / 392 Card Edge Connector Part Number: 342-041-544-101

YOUR CONNECTION TO QUALITY & SERVICE

342 ENG MASTER J.LEE DATE: OCT. 06/09 SHEET 1 OF 3

342 Assembly