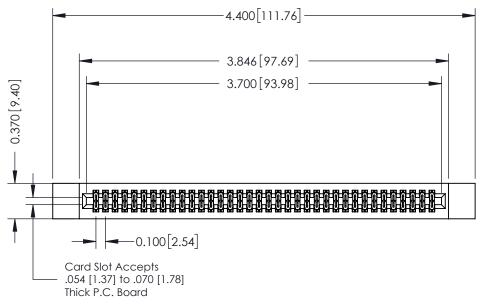

## **See Accompanying Pages for:**

- **Contact Bend Details**
- **Mounting Options**

342 / 392 Card Edge Connector Part Number: 342-072-542-212

YOUR CONNECTION TO QUALITY & SERVICE

| ACAD REFERENCE NO. 342 ENG MASTER |                  |  |  |  |
|-----------------------------------|------------------|--|--|--|
| DRAWN: J.LEE                      | DATE: OCT. 06/09 |  |  |  |
| CHECKED:                          | DATE:            |  |  |  |
| SCALE: NTS                        | SHEET 1 OF 3     |  |  |  |
| DRAWING NUMBER                    | ISSUE            |  |  |  |