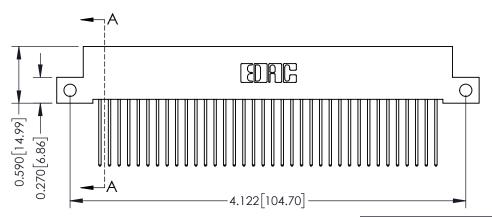

342 Assembly

THIS IS A C.A.D. GENERATED DRAWING DO NOT MAKE MANUAL REVISIONS TO MASTER. ISSUE NUMBER

ORIGINAL

1

| 342 / 392 Series Card Edge Connector<br>Contact Bend Detail |                                                                                                                                   | ACAD REFERENCE NO. 342 ENG MASTER |             |                  |        |
|-------------------------------------------------------------|-----------------------------------------------------------------------------------------------------------------------------------|-----------------------------------|-------------|------------------|--------|
|                                                             |                                                                                                                                   | DRAWN:                            | J.LEE       | DATE: OCT. 06/09 |        |
|                                                             |                                                                                                                                   | CHECKED:                          |             | DATE:            |        |
| EDAC INC                                                    | ARE THE PROPERTY OF EDAC INC.,AND SHALL NOT BE REPRODUCED,OR COPIED OR USED AS THE BASIS FOR THE MANUFACTURE OR SALE OF APPARATUS | SCALE:                            | NTS         | SHEET :          | 2 OF 3 |
| TORONTO, ONTARIO                                            |                                                                                                                                   | DRAWING                           | NUMBER      |                  | ISSUE  |
| YOUR CONNECTION TO QUALITY & SERVICE                        |                                                                                                                                   | 3                                 | 42 Assembly |                  | 1      |