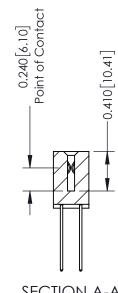

## **Contact Detail**

542-Wire Wrap .025 Sq.(0.64 Sq.) - Tail LG=.655(16.64) .100 [2.54] Contact Spacing x .200 [5.08] Row Spacing

SECTION A-A