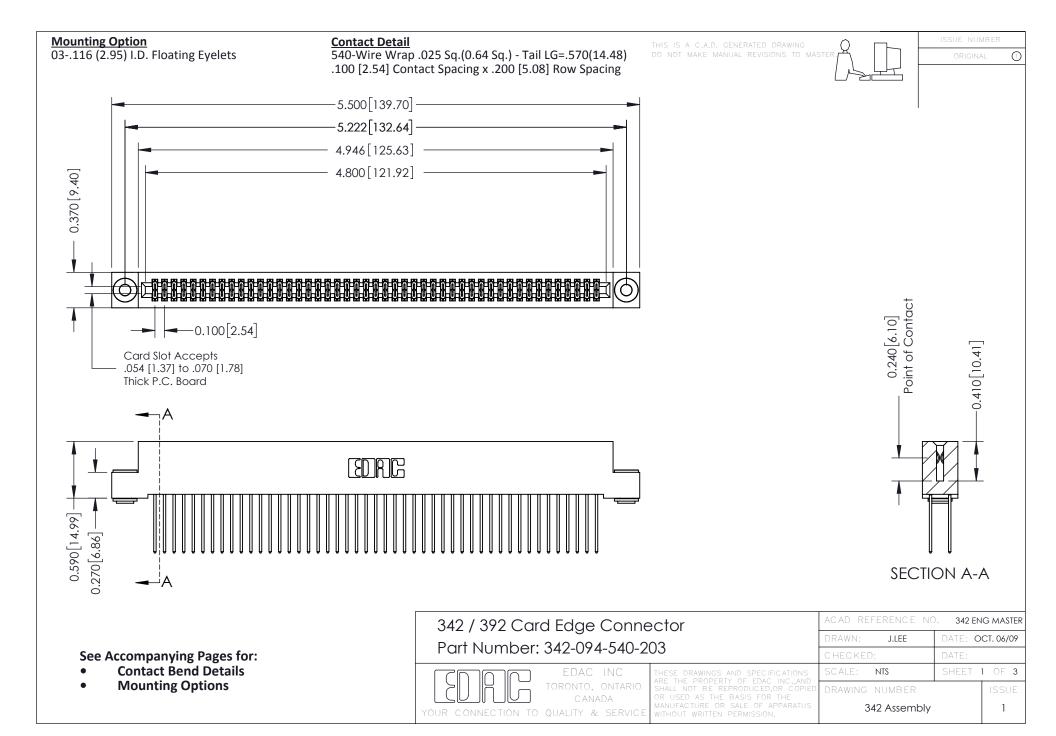

THIS IS A C.A.D. GENERATED DRAWING DO NOT MAKE MANUAL REVISIONS TO MASTER. ISSUE NUMBER

ORIGINAL

1



| 342 / 392 Series Card Edge Connector<br>Contact Bend Detail |                                                                                                                                                                                                  | ACAD REFERENCE NO. 342 ENG MASTER |             |                  |        |
|-------------------------------------------------------------|--------------------------------------------------------------------------------------------------------------------------------------------------------------------------------------------------|-----------------------------------|-------------|------------------|--------|
|